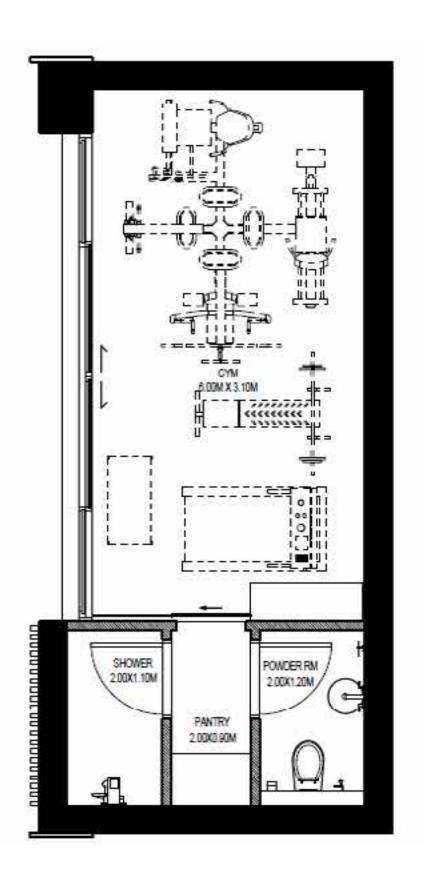

ced for illustrative purposes as an example of a typical villa layout and Aldar makes no representation of warranty in relation to any of the information shown. Please note that the pool, the pod, and the elevator are additional elements that are not included in the initial price.





GROUND FLOOR

FIRST FLOOR



### 6 BEDROOMS VILLA + MAID'S ROOM

INTERNAL SELLABLE AREA: 591.4 SQM

Disclaimer: This plan is reproduced for illustrative purposes as an example of a typical villa layout and Aldar makes no representation of warranty in relation to any of the information shown. Please note that the pool, the pod, and the elevator are additional elements that are not included in the initial price.





GROUND FLOOR

FIRST FLOOR



## POD TYPE 1: MULTIPURPOSE SPACE - POTENTIAL USES GSA 35 SQM











# POD TYPE 2 : KITCHEN GSA 35 SQM



KITCHEN POD



Built from recycled materials and fitted with the latest sustainable features, your home will allow you to live lightly and make a positive impact on the environment.

#### VILLA SUSTAINABILITY FEATURES



HIGH SOLAR REFLECTANCE ROOF MATERIAL



LED LIGHT FIXTURES



SOLAR HOT WATER



LOW VOC PAINT



LOCALLY SOURCED MATERIALS



HIGHLY EFFICIENT
GLAZING AND INSULATION



LOW-FLOW FIXTURES

\*All images and designs depicted herein are artist's conceptual renderings, which are based upon preliminary development plans, and are subject to change without notice. All such materials are not to scale and are shown solely for illustrative purposes. No guarantees or representations whatsoever are made that existing or future views and sur