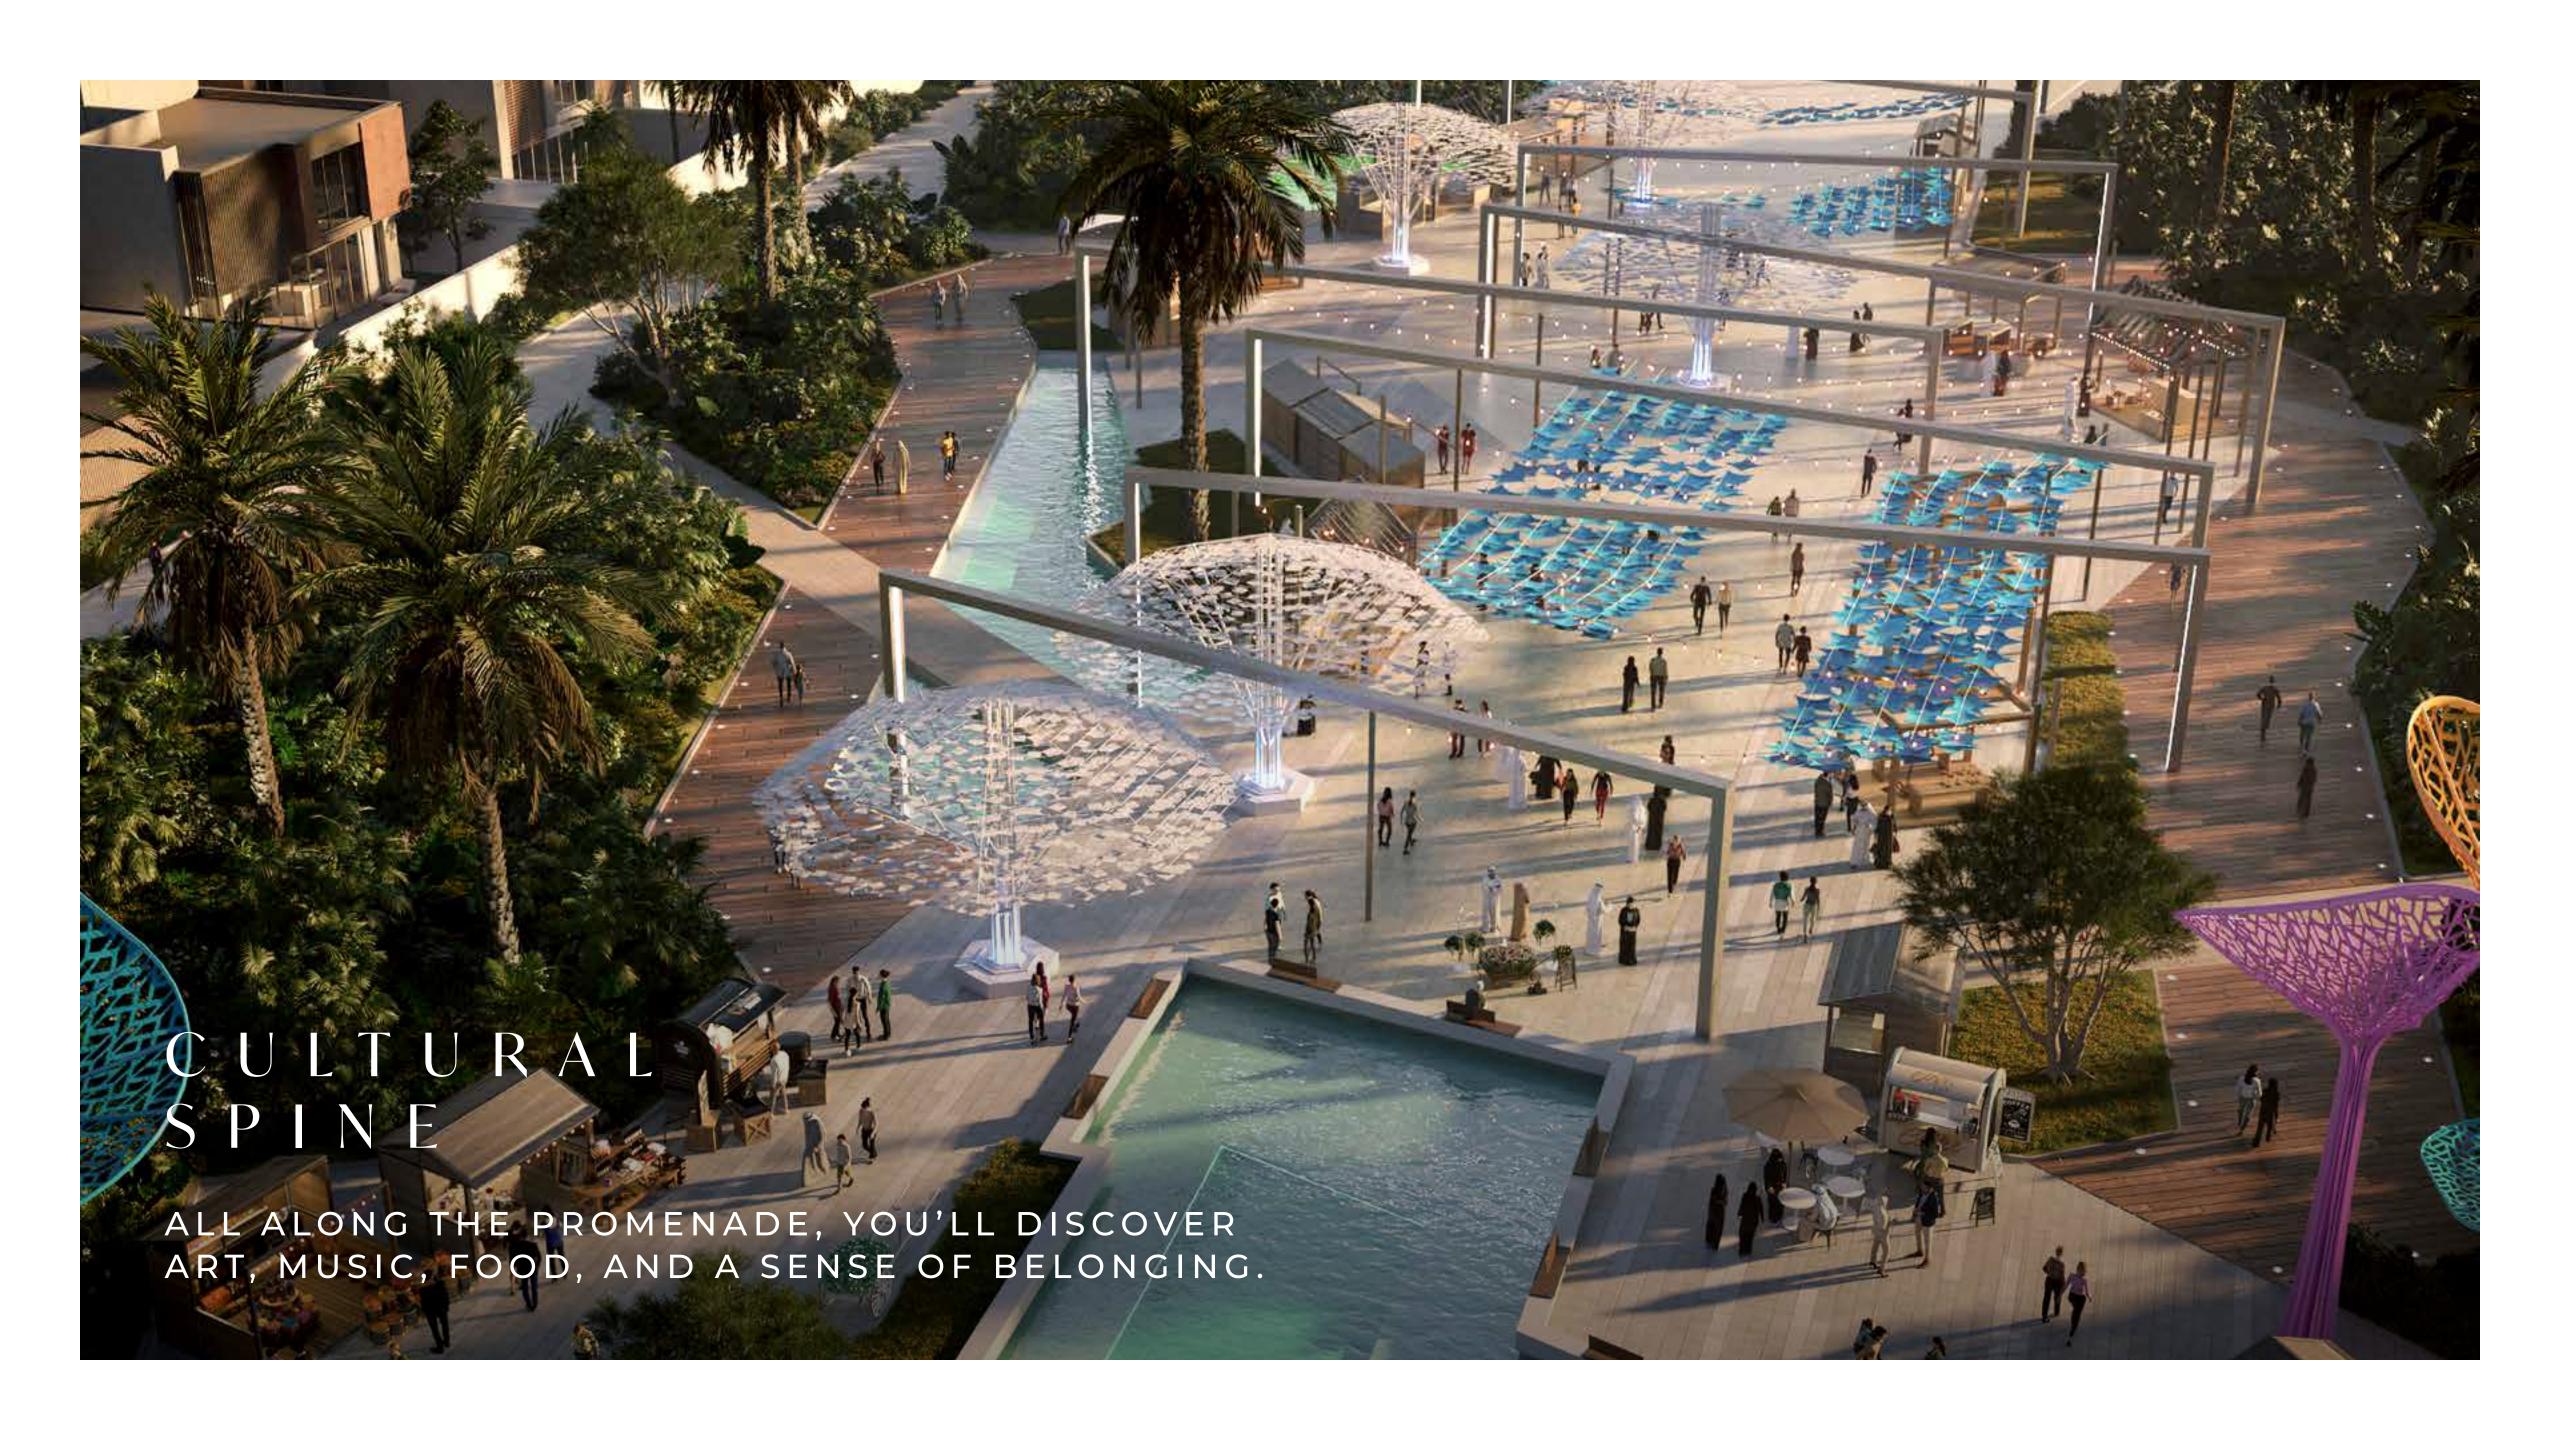

## A COMMUNITY ON NATURE'S DOORSTEP

Start your day exploring the mangroves, spotting wildlife along the way. Pick up lunch from the farmer's market for a picnic on the green. Spend the afternoon adventuring at the playground or skate park, before winding down with a movie under the stars. There's an enriching experience to suit every mood and every family member.