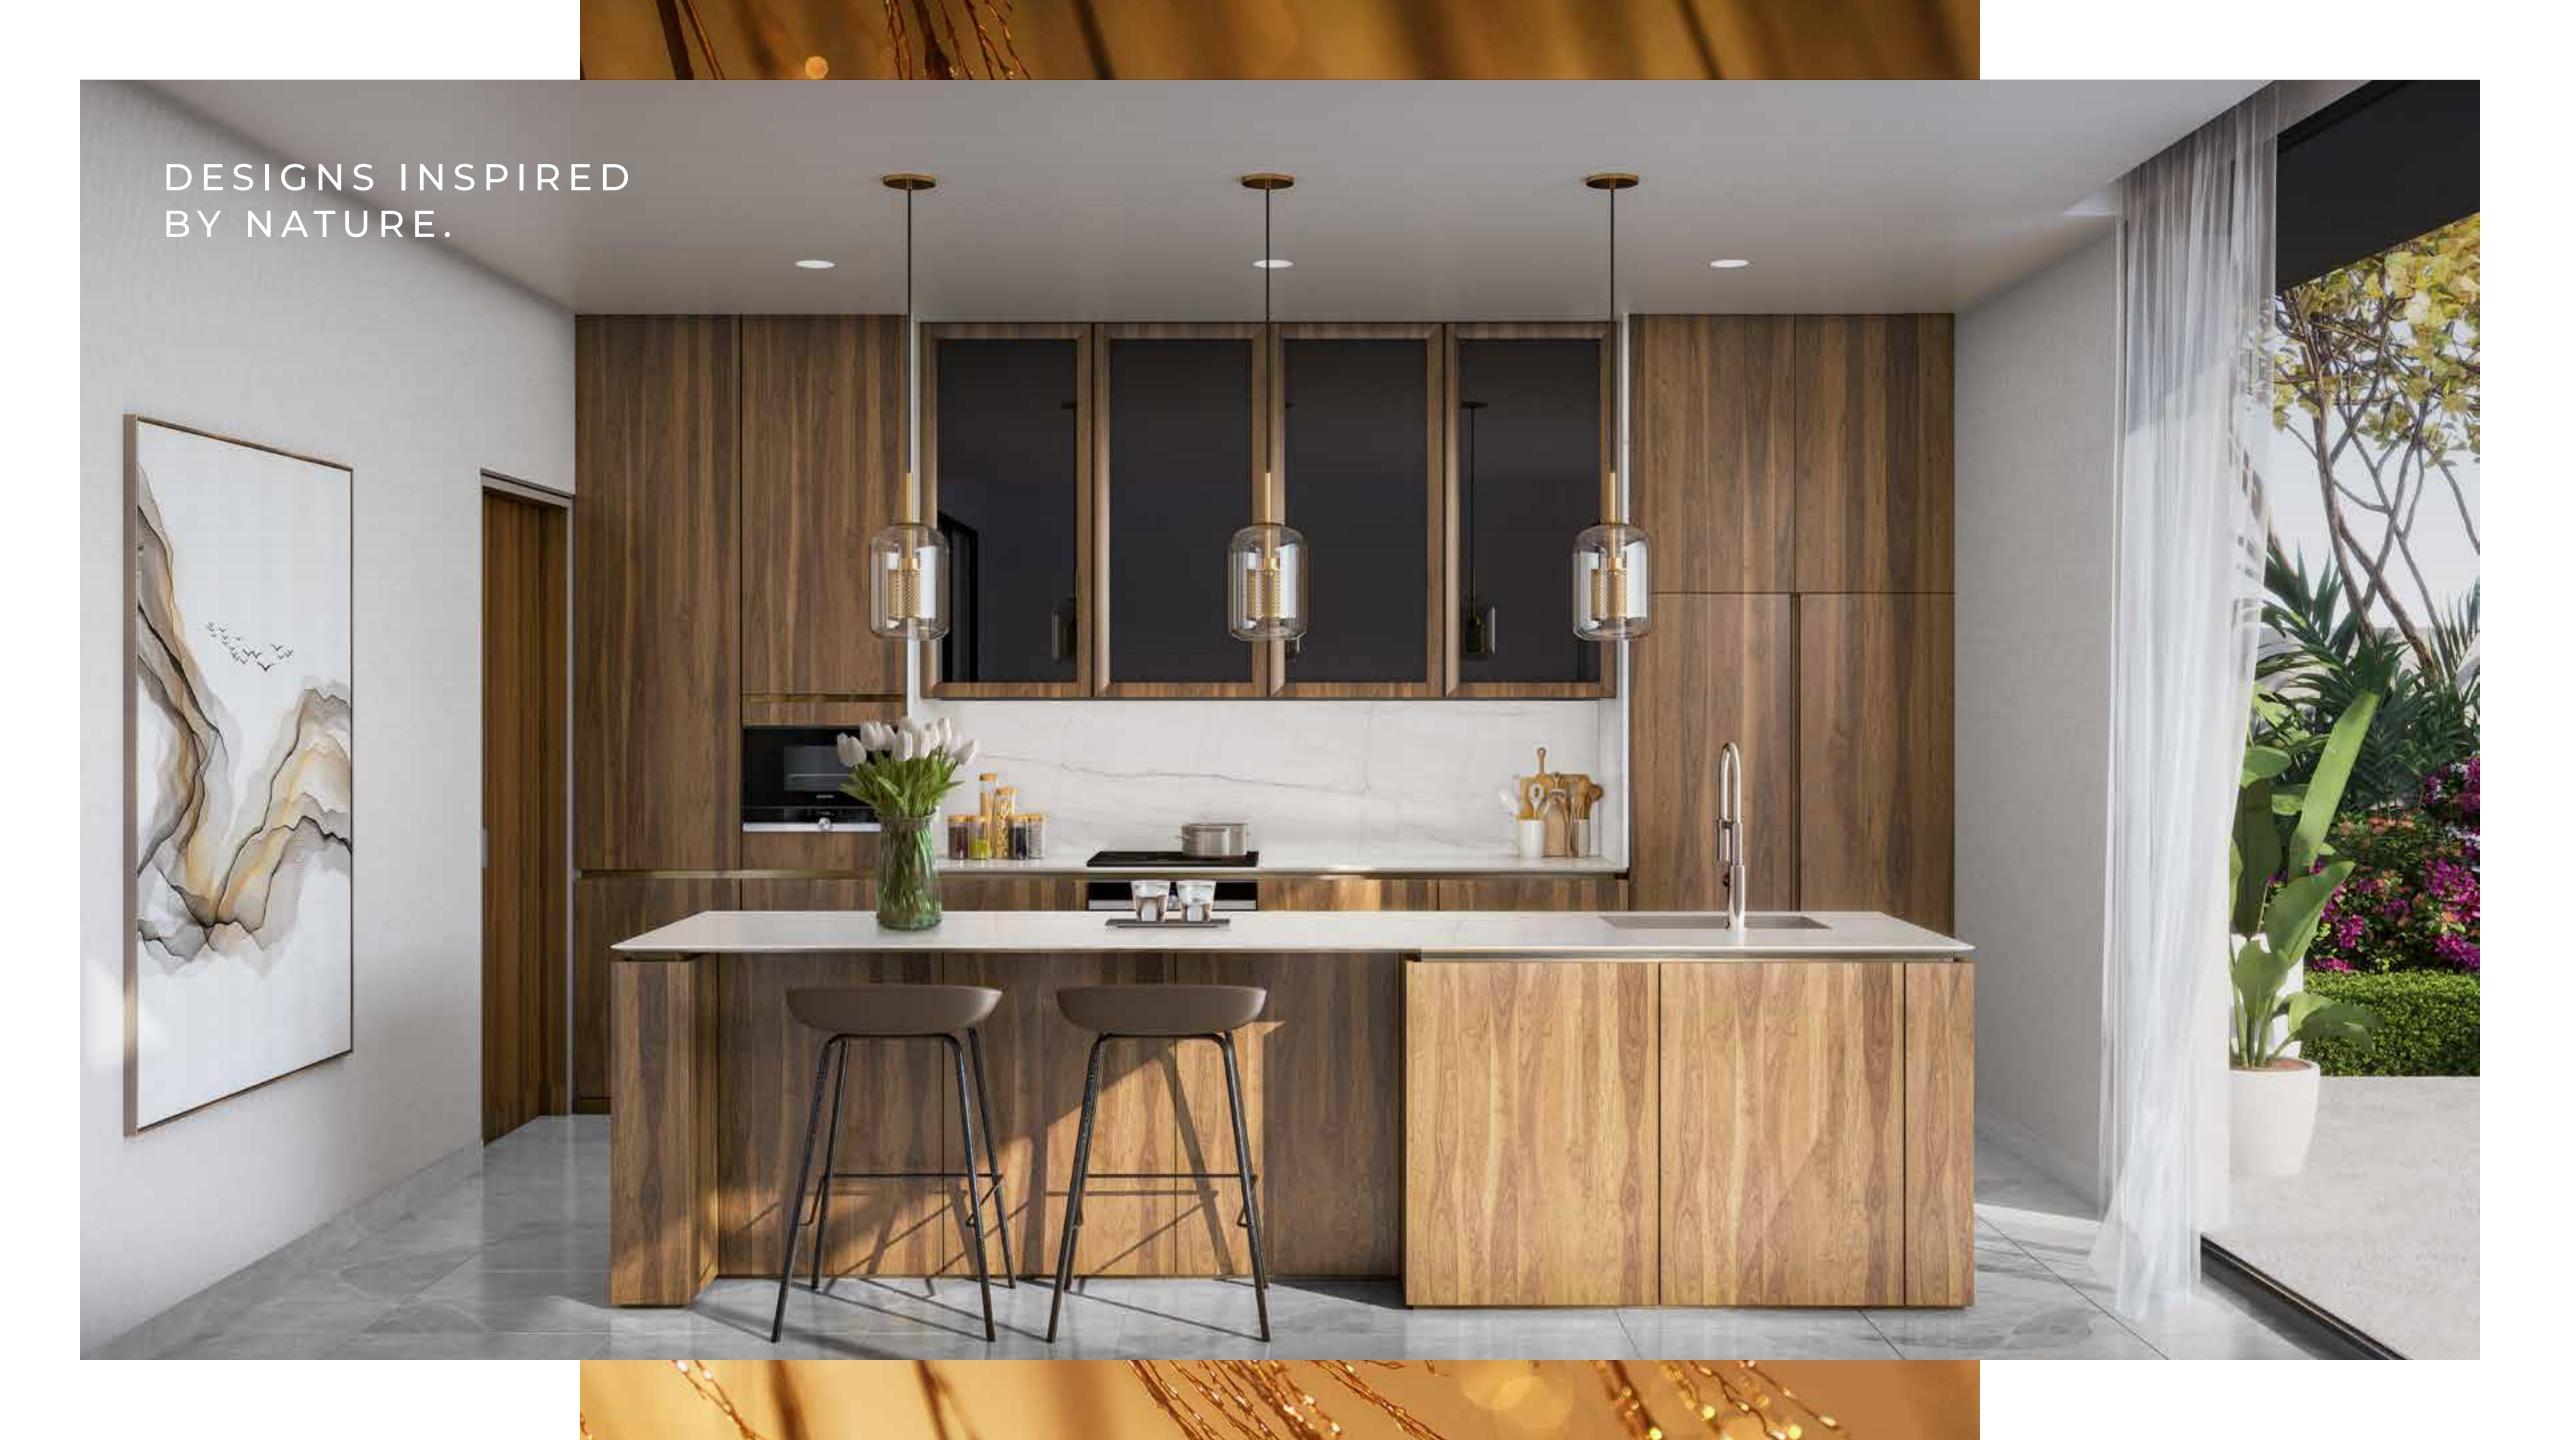

#### KITCHEN

Show Kitchen Wet Kitchen **Upper Units** 

Laminate Laminate

Backsplash and Countertop

Reconstituted Stone Reconstituted Stone

Lower Units

Laminate

### KITCHEN

Show Kitchen Wet Kitchen Upper Units

Backsplash and Countertop

Reconstituted Stone

Lower Units

Reconstituted Stone

Laminate Laminate

### KITCHEN

Show Kitchen Wet Kitchen **Upper Units** 

Wooden Veneer Laminate

Reconstituted Stone Reconstituted Stone

Wooden Veneer Laminate

### KITCHEN

Show Kitchen Wet Kitchen Upper Units

Reconstituted Stone

Wooden Veneer Laminate

Marble

BATHROOM

Bathroom Walls & Flooring

Vanity Unit