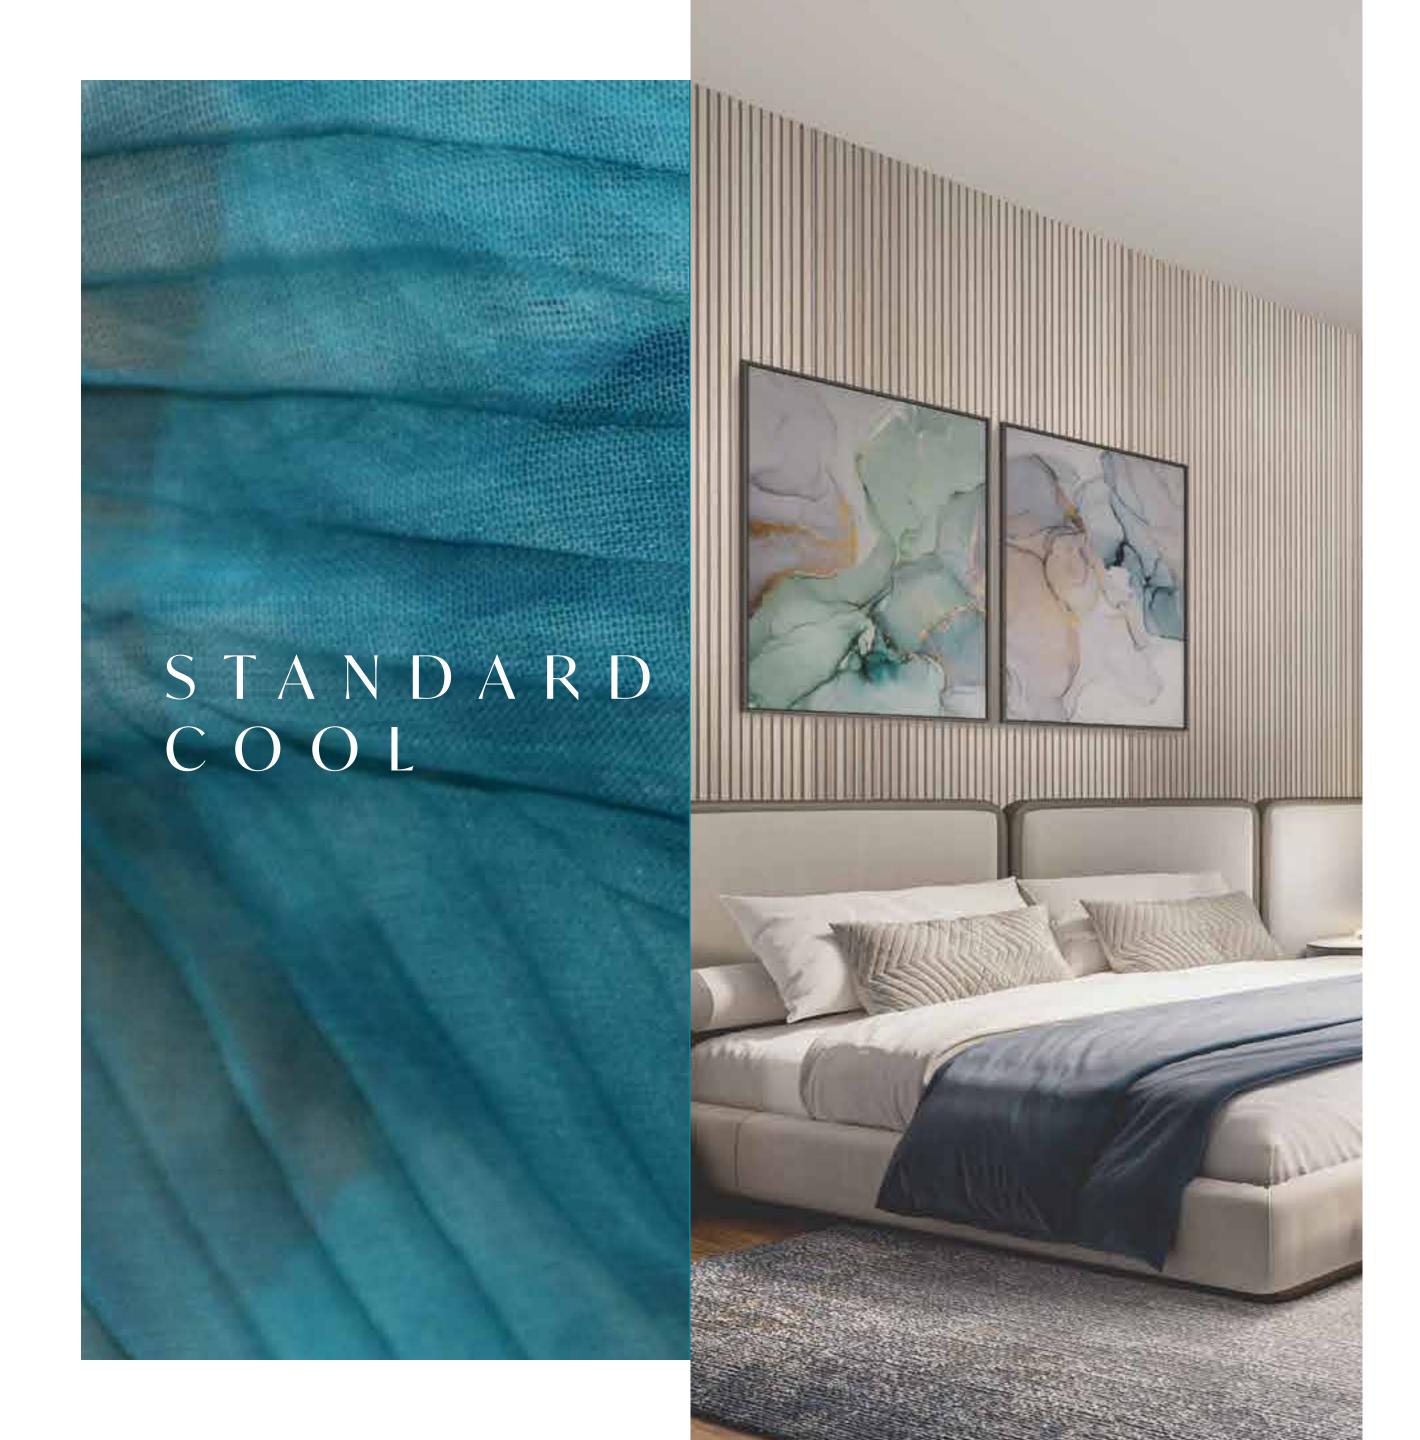

## D E TAILS THAT M AKE ALL THE D IFFERRENCE

Give your home a personal touch, with a selection of high-end customisations. Choose from tastefully warm or refreshingly cool colour schemes, and from standard or premium finishes, as you make your villa your own. You can also opt to have a private pod in the garden; the perfect space for a sumptuous majlis or modern home office.

Wooden Veneer

Reconstituted Stone

| STANDARD            | DIFFERENCES                                             | PREMIUM                                                                                                                     |
|---------------------|---------------------------------------------------------|-----------------------------------------------------------------------------------------------------------------------------|
| Porcelain           | All Flooring (except bedroom & staircase)               | Marble                                                                                                                      |
| Porcelain tiles     | All bedrooms (inc. Walk in closet) flooring             | Engineered wood flooring                                                                                                    |
| Laminate on MDF     | Show kitchen/ wardrobe joinery                          | Timber Veneer on MDF                                                                                                        |
| Quartz              | Wet kitchen countertop                                  | Reconstituted Stone                                                                                                         |
| Reconstituted stone | Guest & family washroom/ All bathrooms' -<br>countertop | Marble                                                                                                                      |
| Provisions only     | Smart Home Features                                     | Smart home package provided:<br>2 external security cameras<br>1 main door key-pad entry with key<br>1 Doorbell with camera |