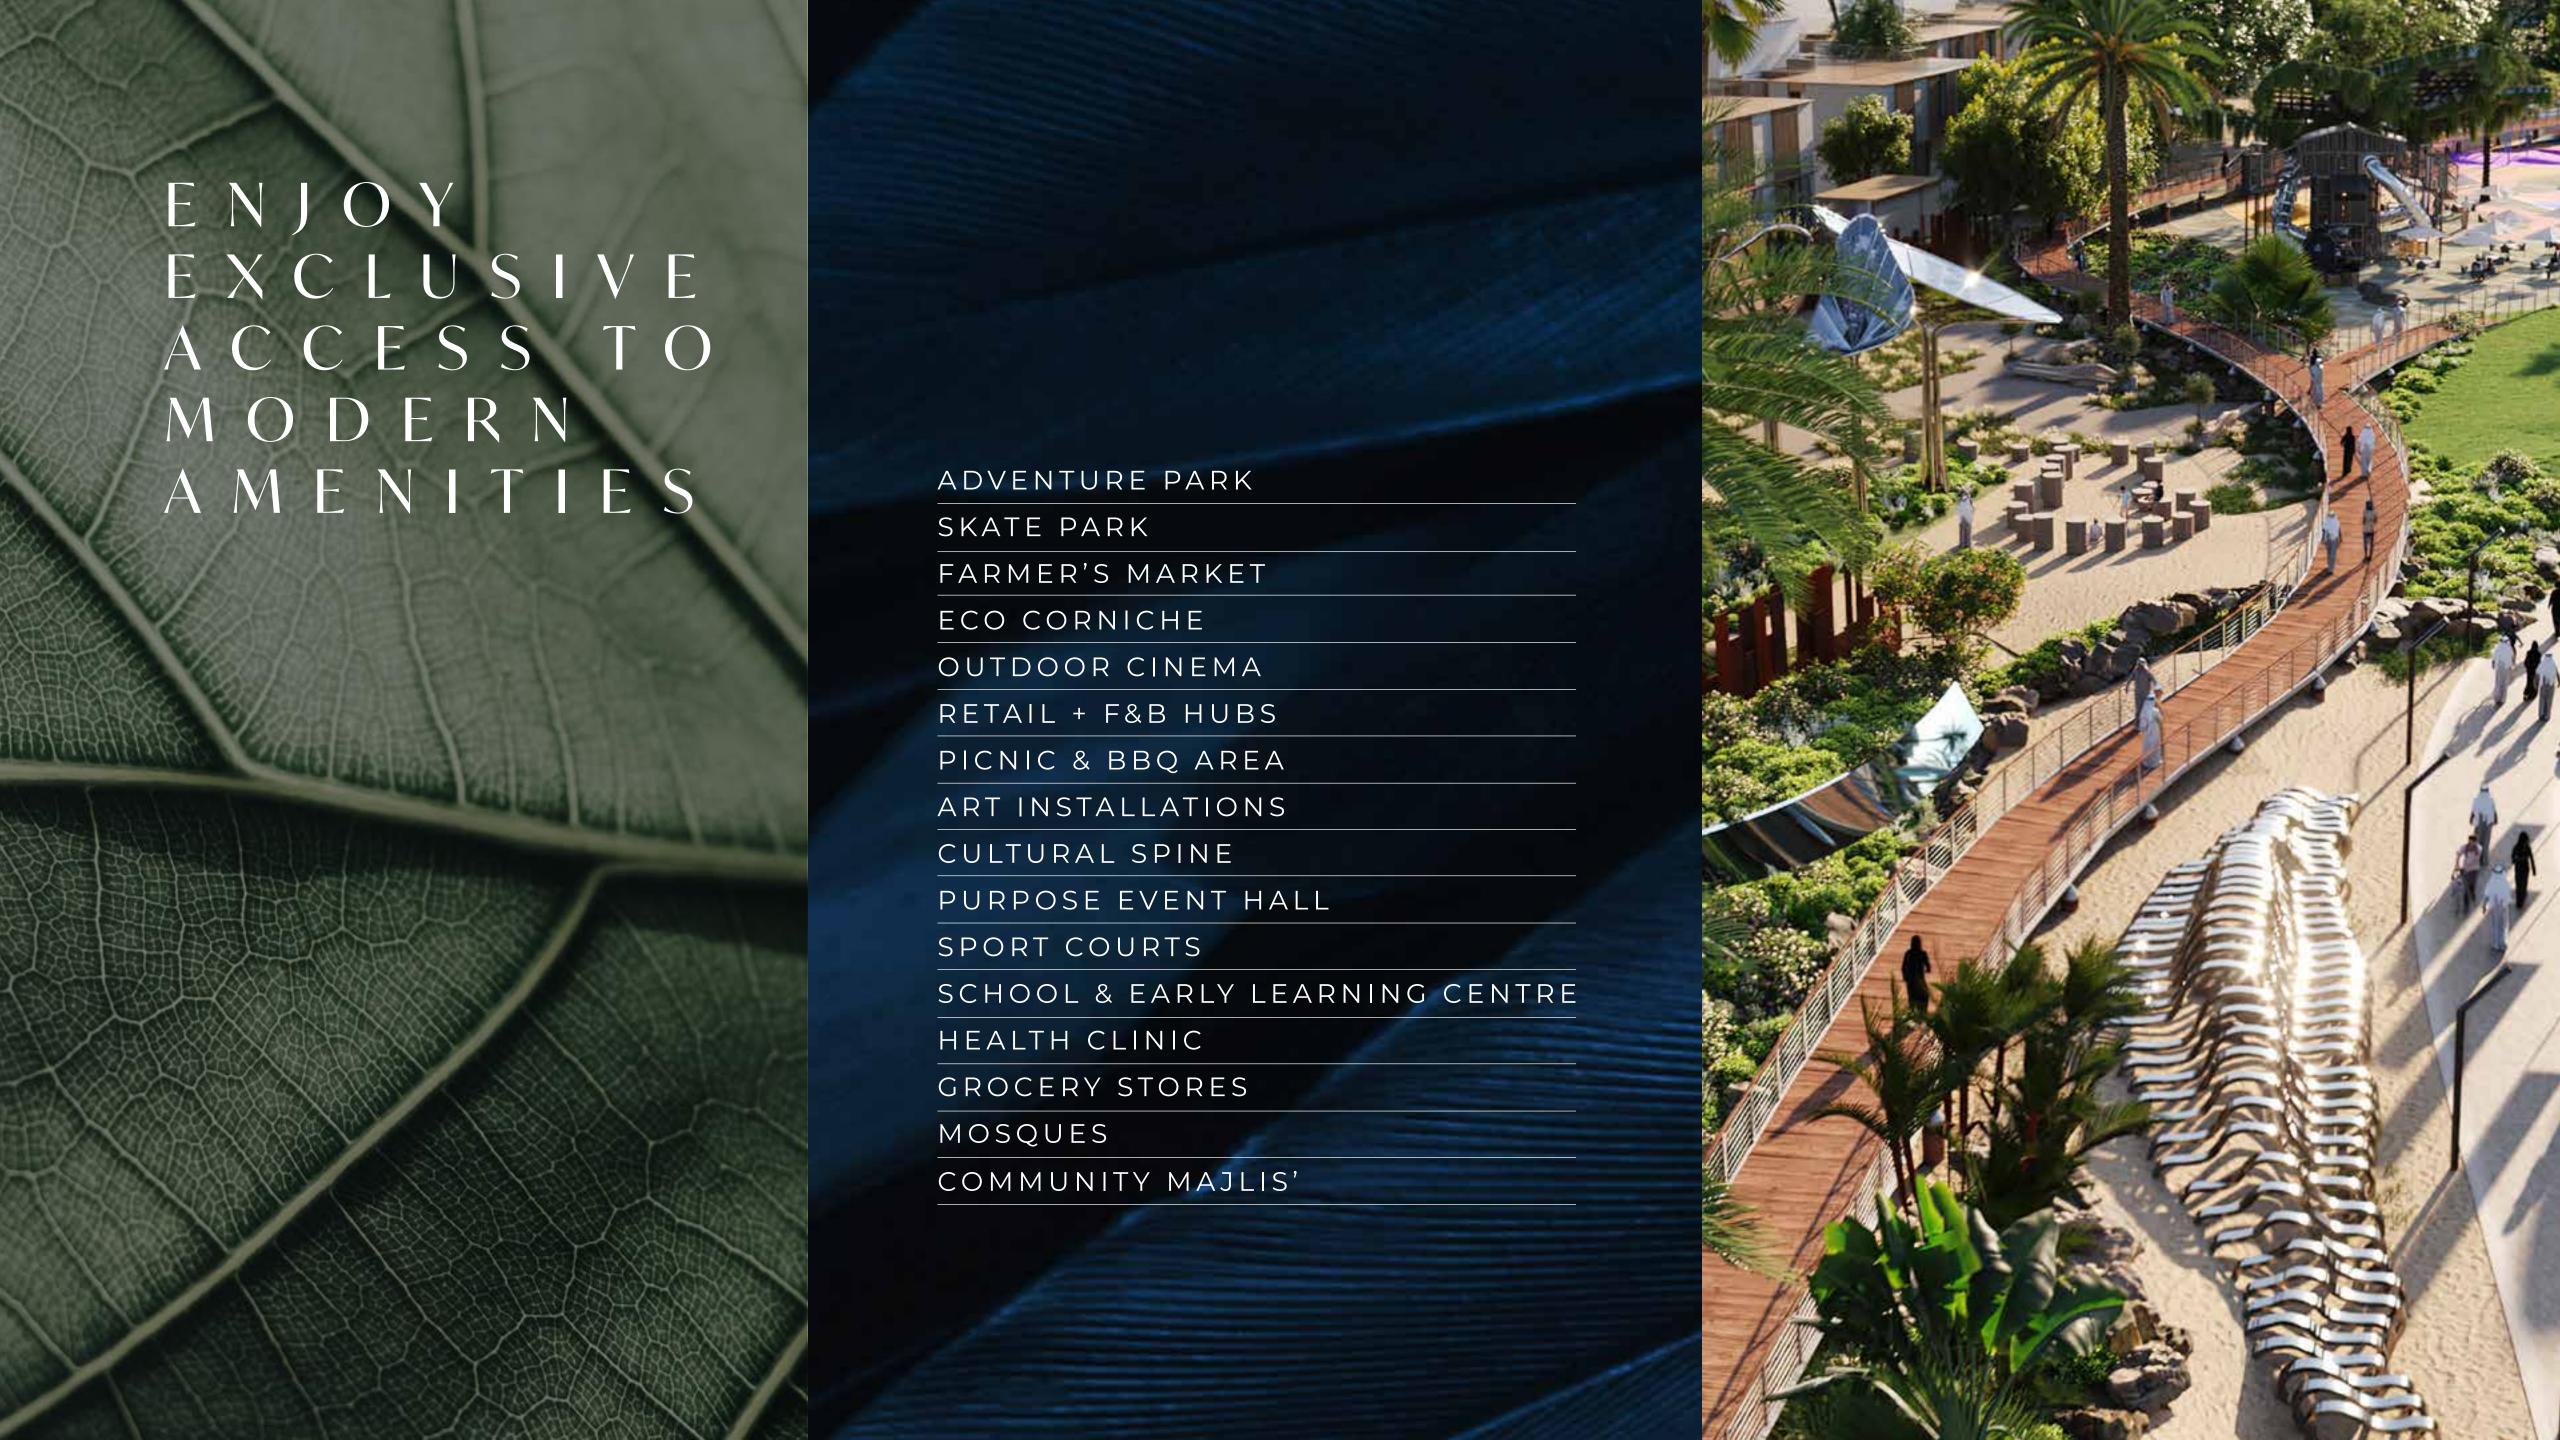

## A COMMUNITY ON NATURE'S DOORSTEP

Start your day exploring the mangroves, spotting wildlife along the way. Pick up lunch from the farmer's market for a picnic on the green. Spend the afternoon adventuring at the playground or skate park, before winding down with a movie under the stars. There's an enriching experience to suit every mood and every family member.