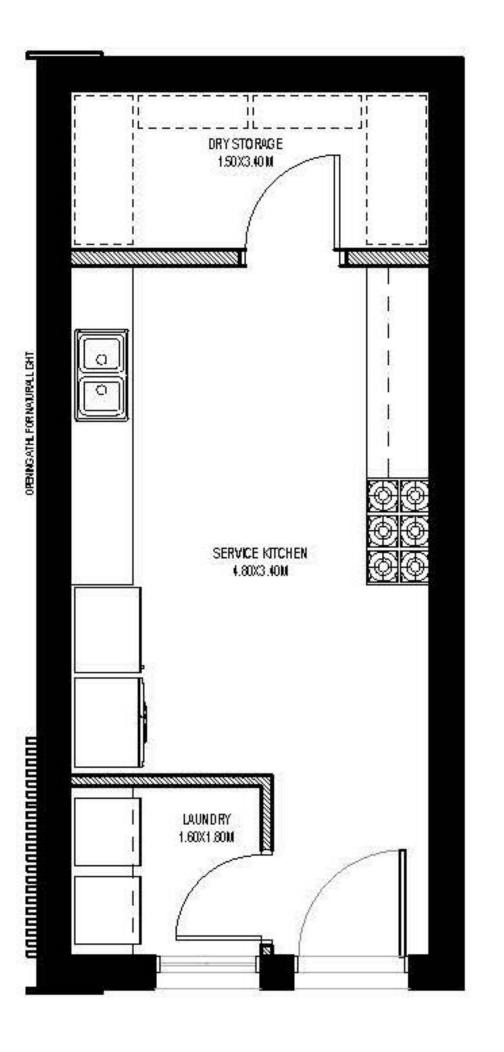

# POD TYPE 2 : KITCHEN GSA 35 SQM

KITCHEN POD

Built from recycled materials and fitted with the latest sustainable features, your home will allow you to live lightly and make a positive impact on the environment.