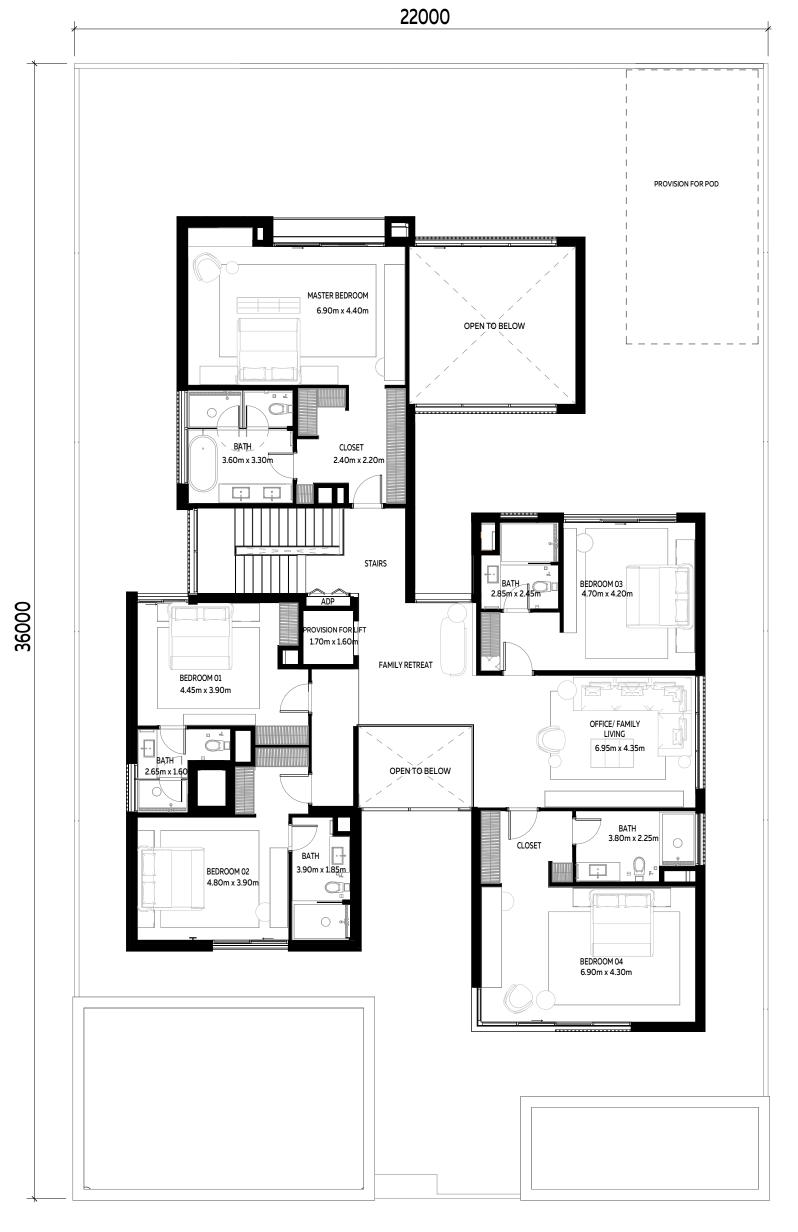

### 4 BEDROOMS VILLA + MAID'S ROOM

INTERNAL SELLABLE AREA: 464.7 SQM

Disclaimer: This plan is reproduced for illustrative purposes as an example of a typical villa layout and Aldar makes no representation of warranty in relation to any of the information shown. Please note that the pool, the pod, and the elevator are additional elements that are not included in the initial price.

GROUND FLOOR

FIRST FLOOR