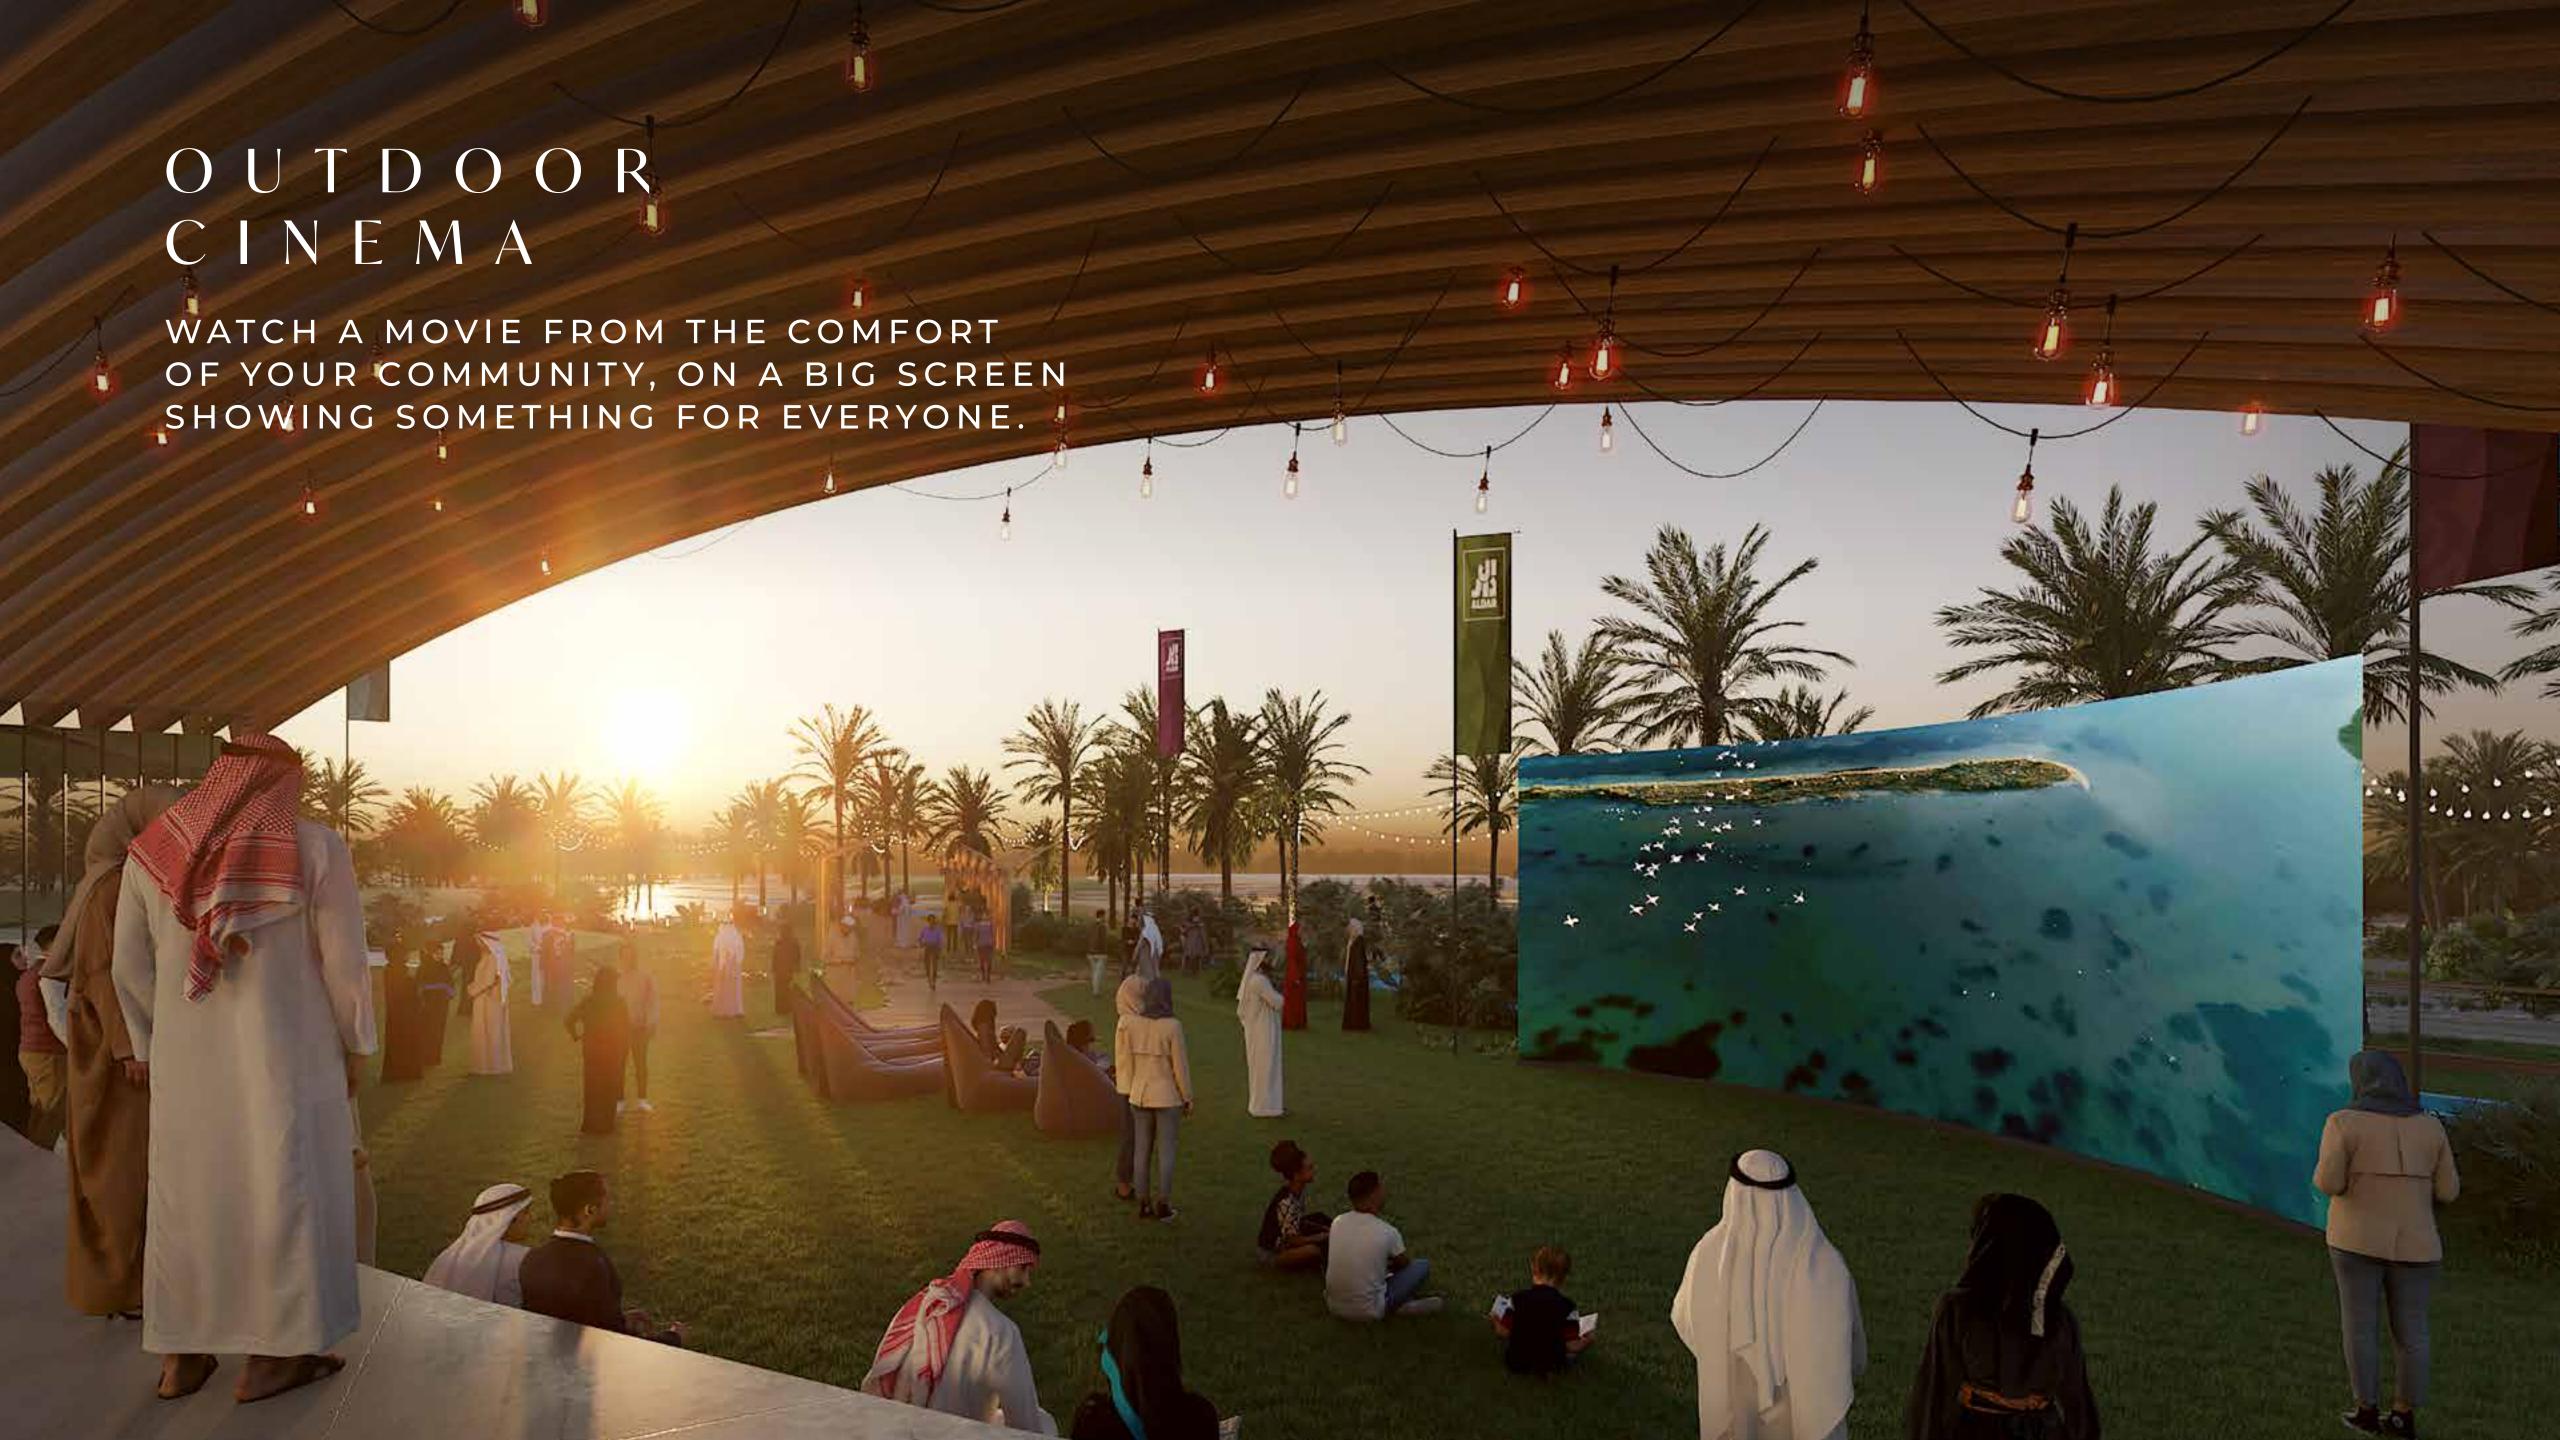

## A COMMUNITY ON NATURE'S DOORSTEP

Start your day exploring the mangroves, spotting wildlife along the way. Pick up lunch from the farmer's market for a picnic on the green. Spend the afternoon adventuring at the playground or skate park, before winding down with a movie under the stars. There's an enriching experience to suit every mood and every family member.