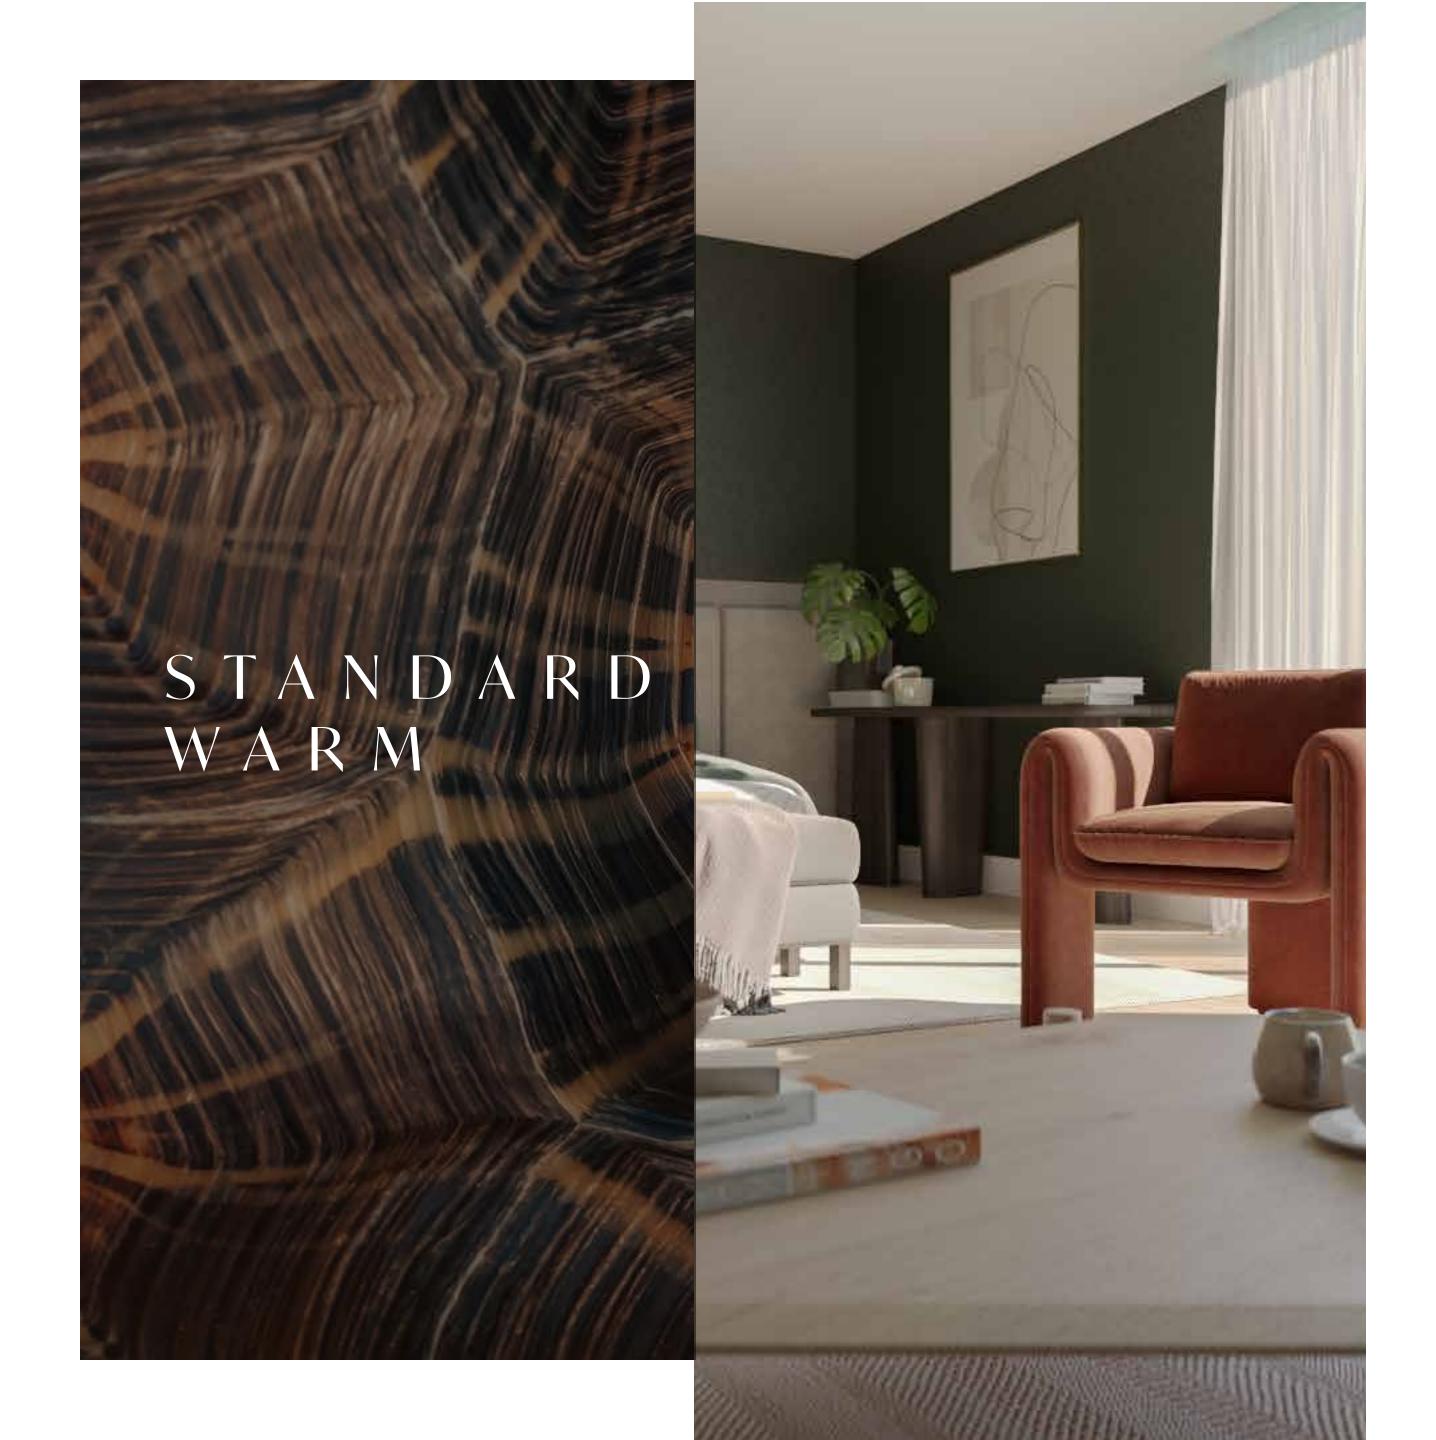

## D E TAILS THAT M AKE ALL THE D IFFERRENCE

Give your home a personal touch, with a selection of high-end customisations. Choose from tastefully warm or refreshingly cool colour schemes, and from standard or premium finishes, as you make your villa your own. You can also opt to have a private pod in the garden; the perfect space for a sumptuous majlis or modern home office.

Wooden Veneer

Reconstituted Stone

| STANDARD            | DIFFERENCES                                             | PREMIUM                                                                                                                     |
|---------------------|---------------------------------------------------------|-----------------------------------------------------------------------------------------------------------------------------|
| Porcelain           | All Flooring (except bedroom & staircase)               | Marble                                                                                                                      |
| Porcelain tiles     | All bedrooms (inc. Walk in closet) flooring             | Engineered wood flooring                                                                                                    |
| Laminate on MDF     | Show kitchen/ wardrobe joinery                          | Timber Veneer on MDF                                                                                                        |
| Quartz              | Wet kitchen countertop                                  | Reconstituted Stone                                                                                                         |
| Reconstituted stone | Guest & family washroom/ All bathrooms' -<br>countertop | Marble                                                                                                                      |
| Provisions only     | Smart Home Features                                     | Smart home package provided:<br>2 external security cameras<br>1 main door key-pad entry with key<br>1 Doorbell with camera |