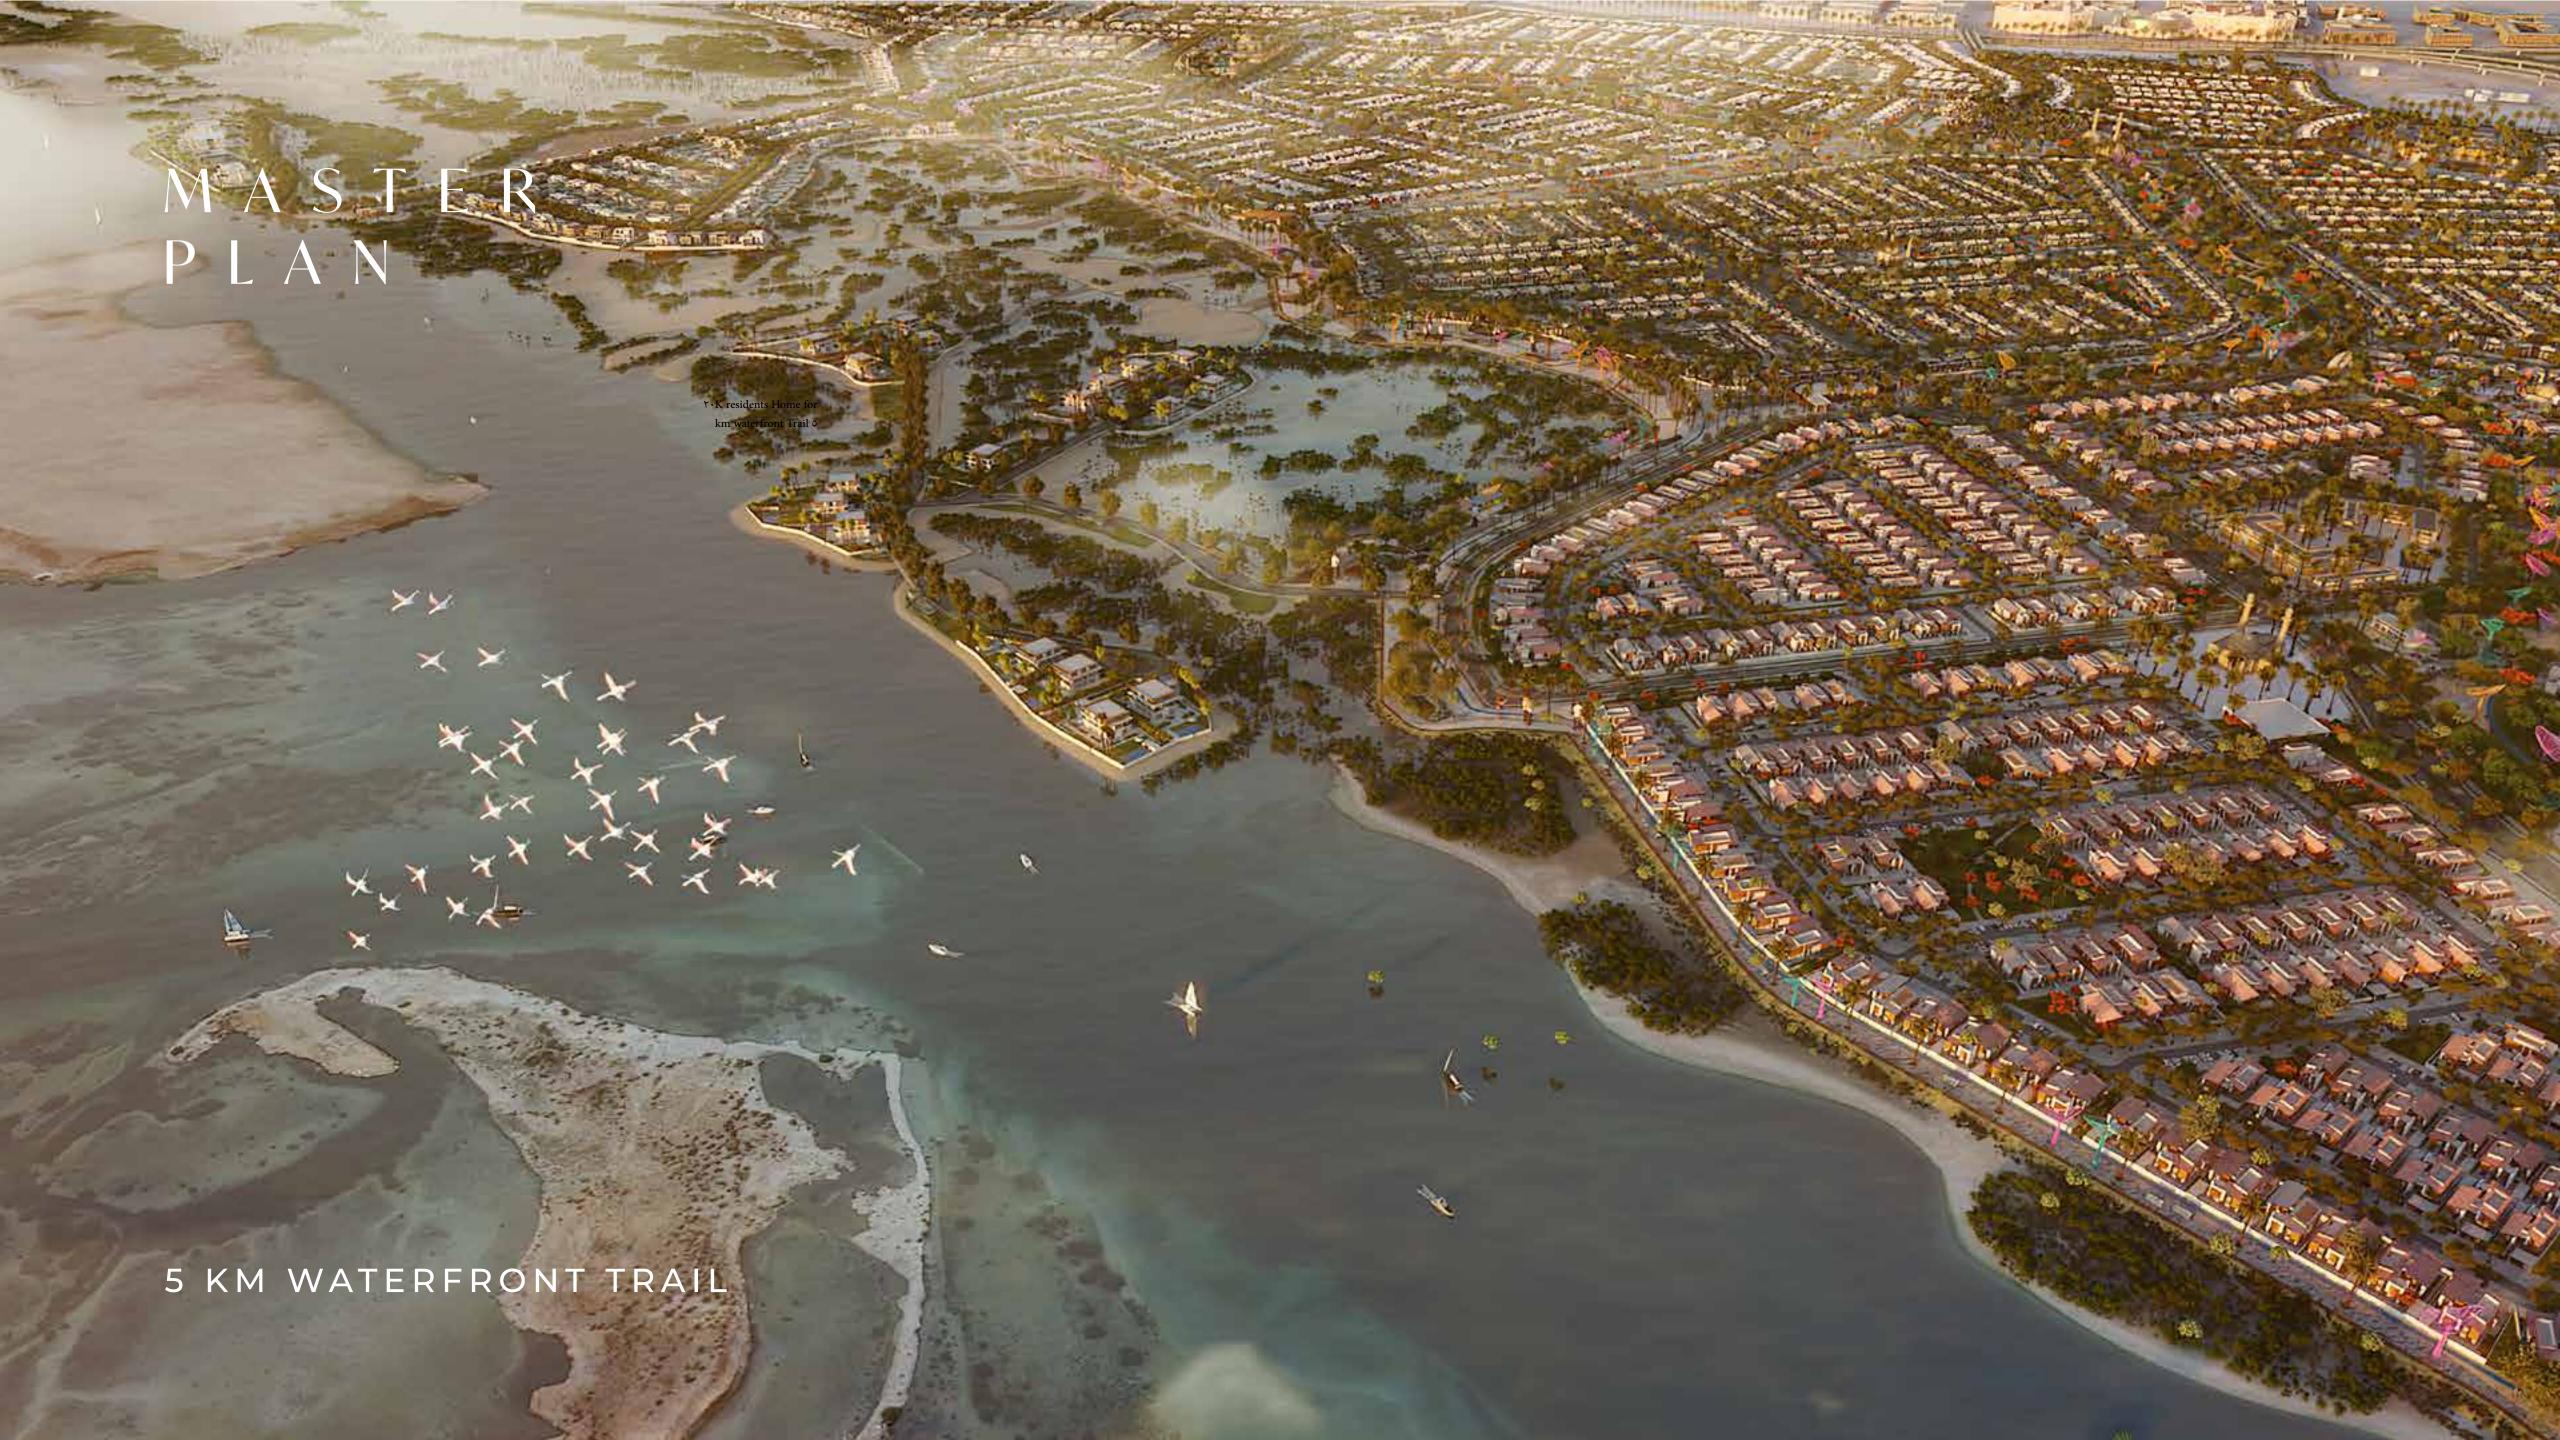

## A COMMUNITY ON NATURE'S DOORSTEP

Start your day exploring the mangroves, spotting wildlife along the way. Pick up lunch from the farmer's market for a picnic on the green. Spend the afternoon adventuring at the playground or skate park, before winding down with a movie under the stars. There's an enriching experience to suit every mood and every family member.