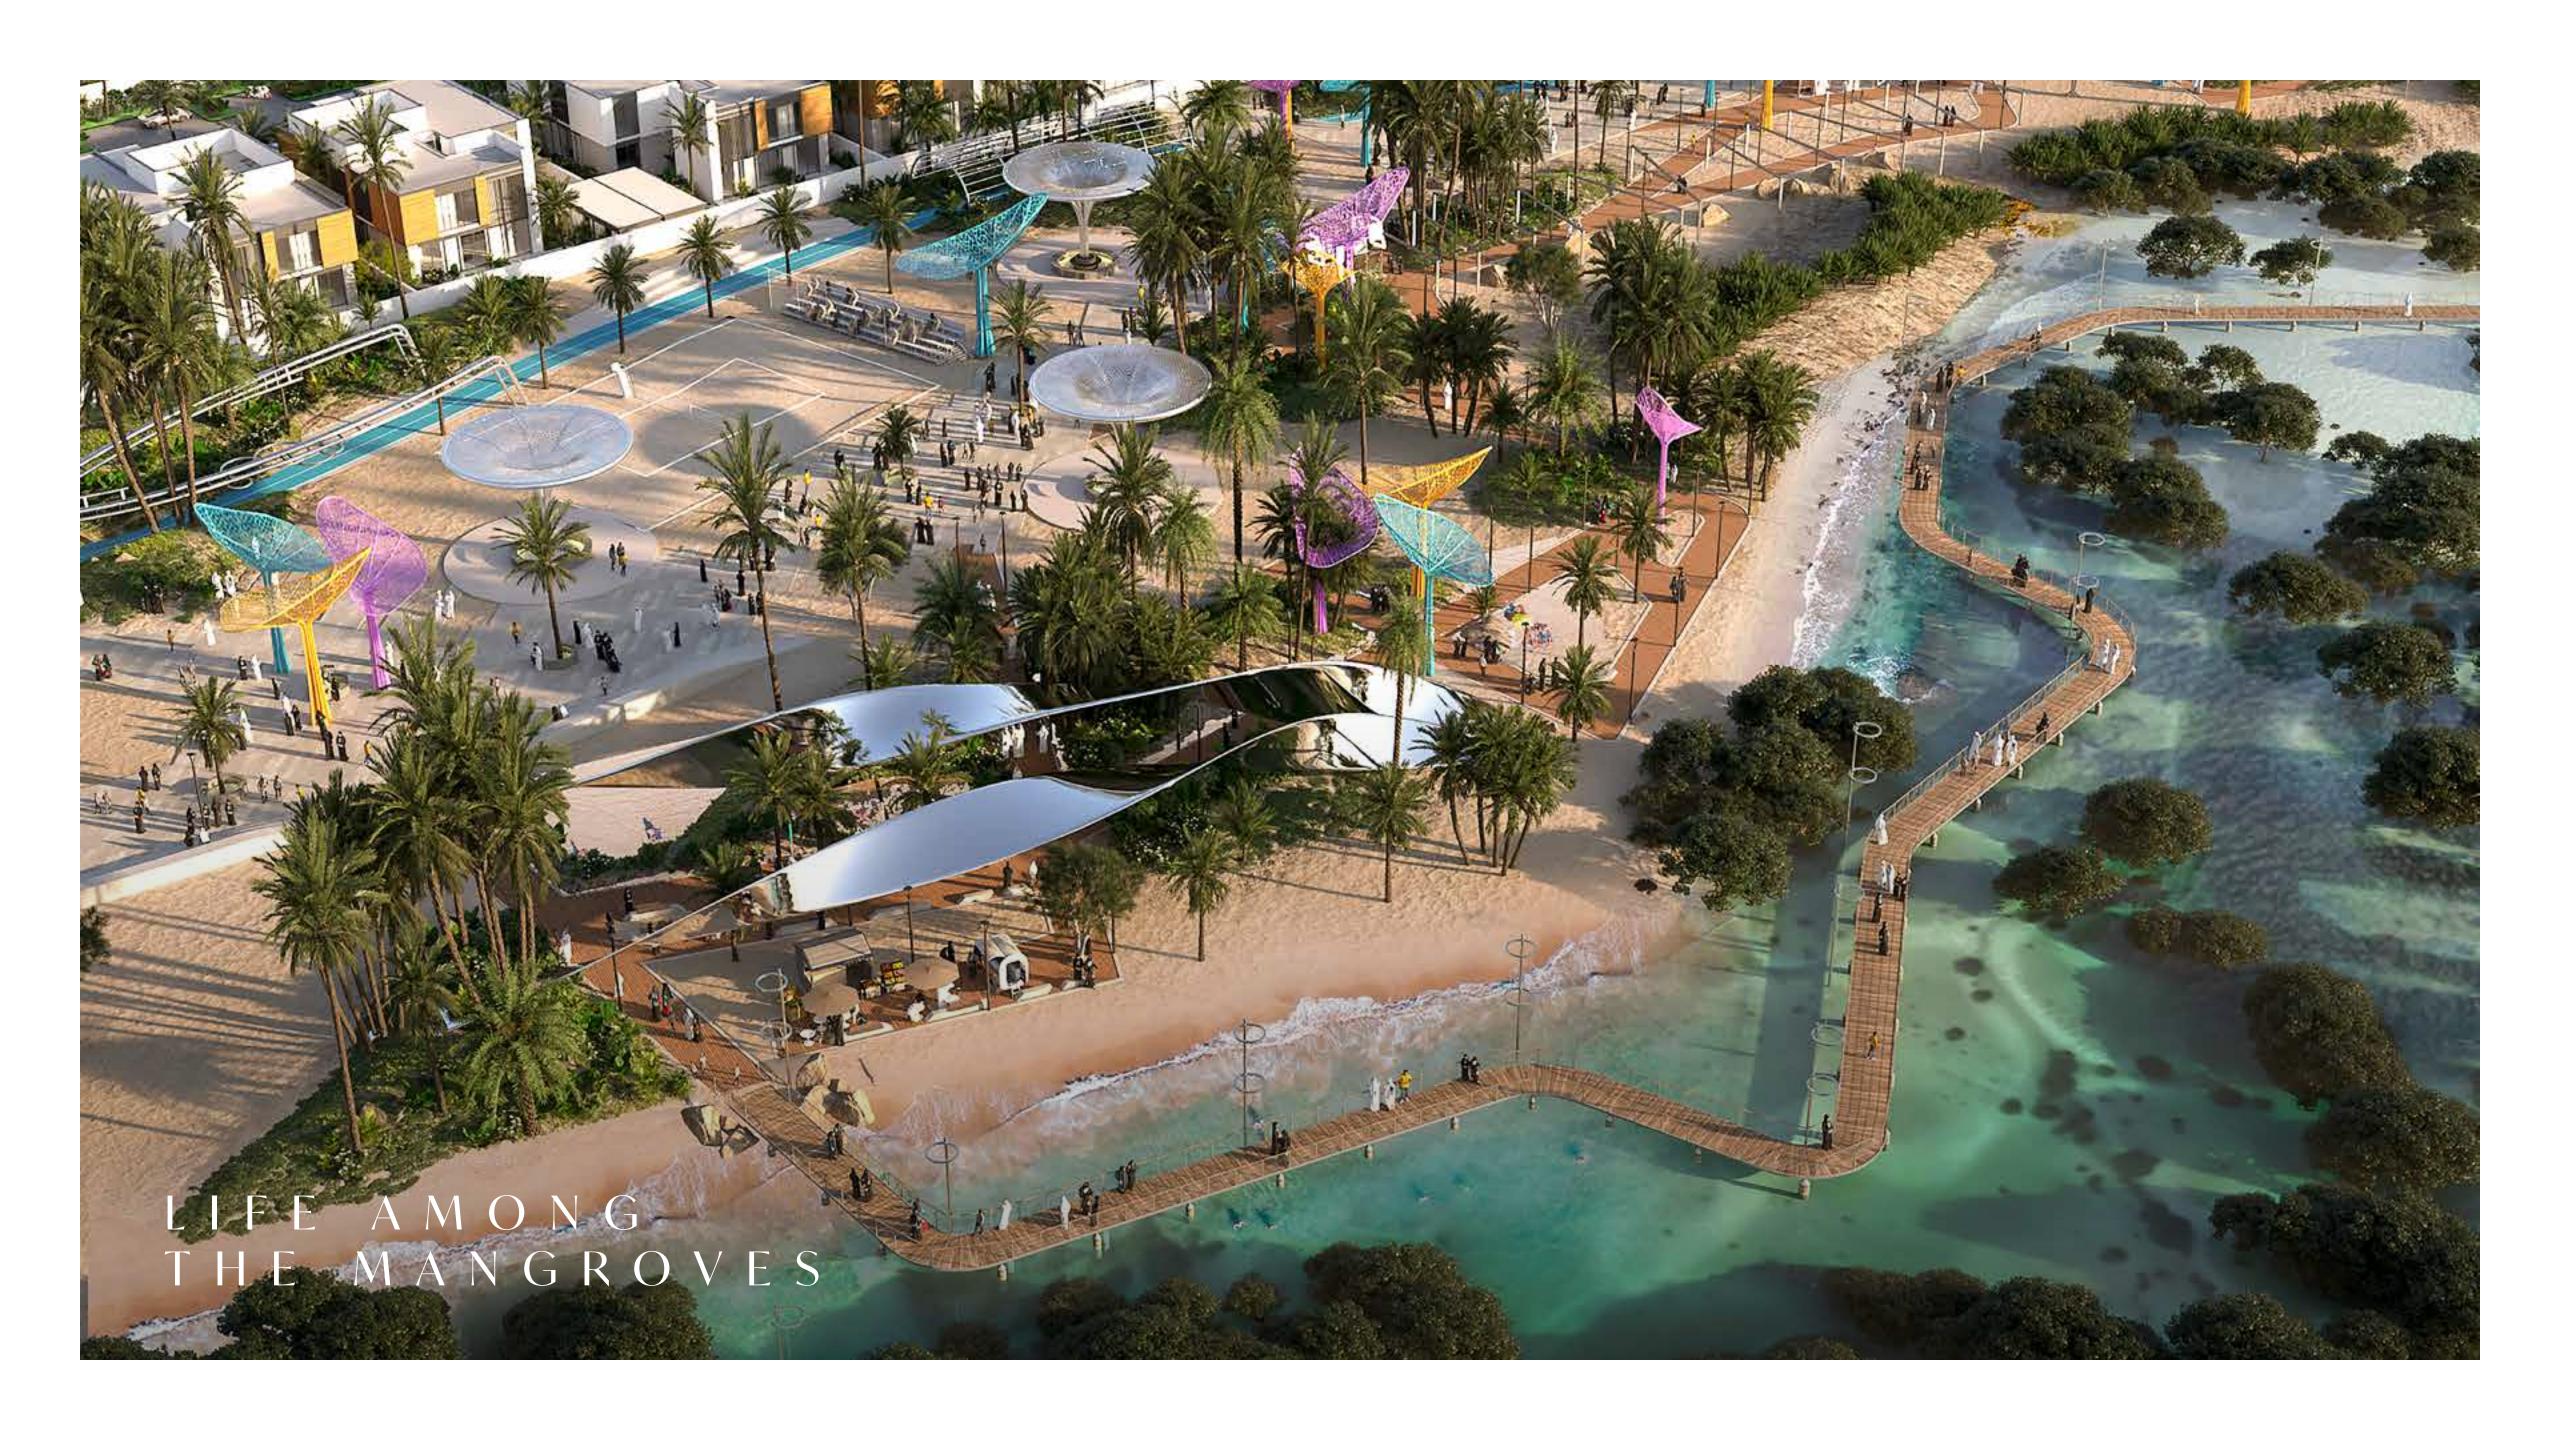

## A COMMUNITY ON NATURE'S DOORSTEP

Start your day exploring the mangroves, spotting wildlife along the way. Pick up lunch from the farmer's market for a picnic on the green. Spend the afternoon adventuring at the playground or skate park, before winding down with a movie under the stars. There's an enriching experience to suit every mood and every family member.