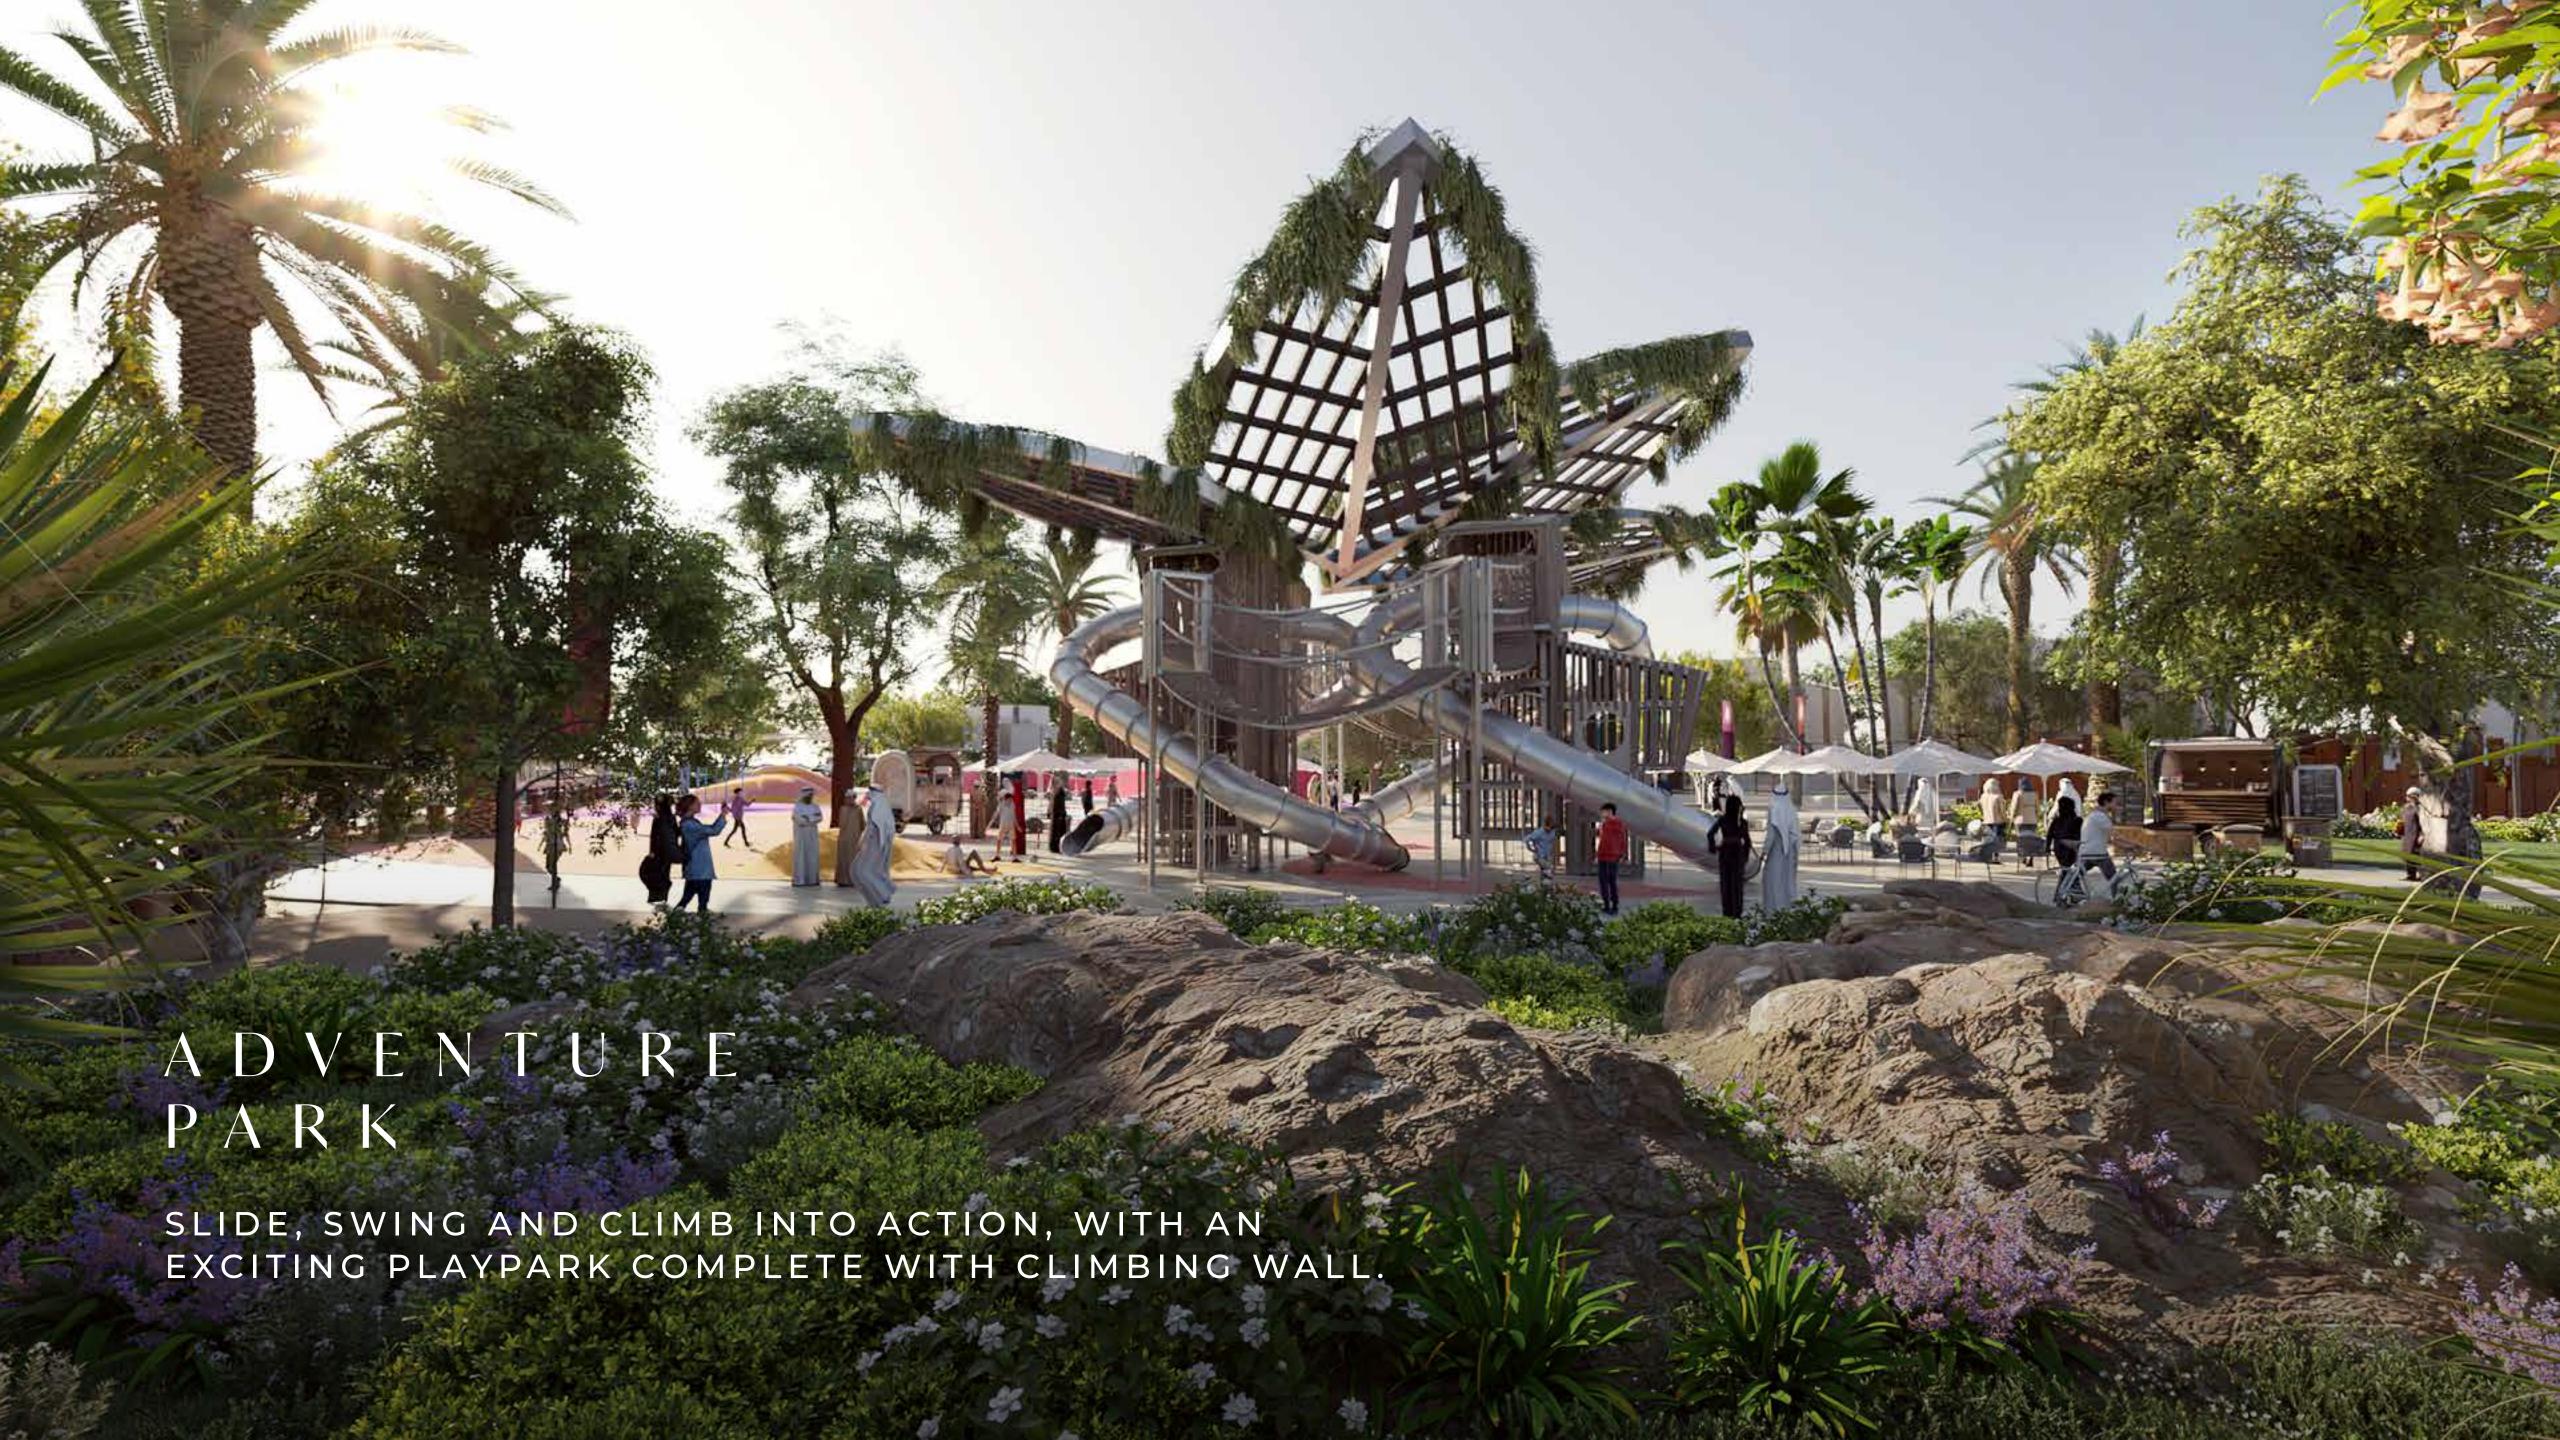

## A COMMUNITY ON NATURE'S DOORSTEP

Start your day exploring the mangroves, spotting wildlife along the way. Pick up lunch from the farmer's market for a picnic on the green. Spend the afternoon adventuring at the playground or skate park, before winding down with a movie under the stars. There's an enriching experience to suit every mood and every family member.