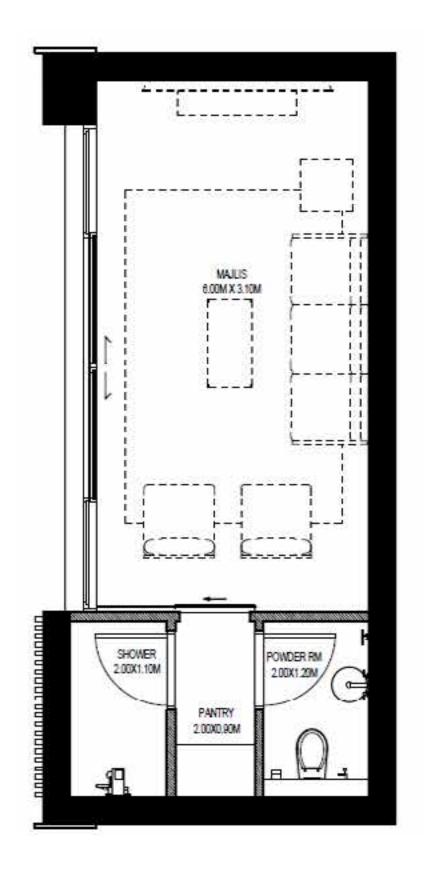

duced for illustrative purposes as an example of a typical villa layout and Aldar makes no representation of warranty in relation to any of the information shown. Please note that the pool, the pod, and the elevator are additional elements that are not included in the initial price.





GROUND FLOOR

FIRST FLOOR



### 6 BEDROOMS VILLA + MAID'S ROOM

INTERNAL SELLABLE AREA: 591.4 SQM

Disclaimer: This plan is reproduced for illustrative purposes as an example of a typical villa layout and Aldar makes no representation of warranty in relation to any of the information shown. Please note that the pool, the pod, and the elevator are additional elements that are not included in the initial price.





GROUND FLOOR

FIRST FLOOR



## POD TYPE 1: MULTIPURPOSE SPACE - POTENTIAL USES GSA 35 SQM











# POD TYPE 2 : KITCHEN GSA 35 SQM



KITCHEN POD



Built from recycled materials and fitted with the latest sustainable features, your home will allow you to live lightly and make a positive impact on the environment.

#### VILLA SUSTAINABILITY FEATURES



HIGH SOLAR REFLECTANCE ROOF MATERIAL



LED LIGHT FIXTURES



SOLAR HOT WATER



LOW VOC PAINT



LOCALLY SOURCED MATERIALS



HIGHLY EFFICIENT
GLAZING AND INSULATION



LOW-FLOW FIXTURES

\*All images and designs depicted herein are artist's conceptual renderings, which are based upon preliminary development plans, and are subject to change without notice. All such materials are not to scale and are shown solely for illustrative purposes. No guarantees or representations whatsoever are made that existing or future views and s