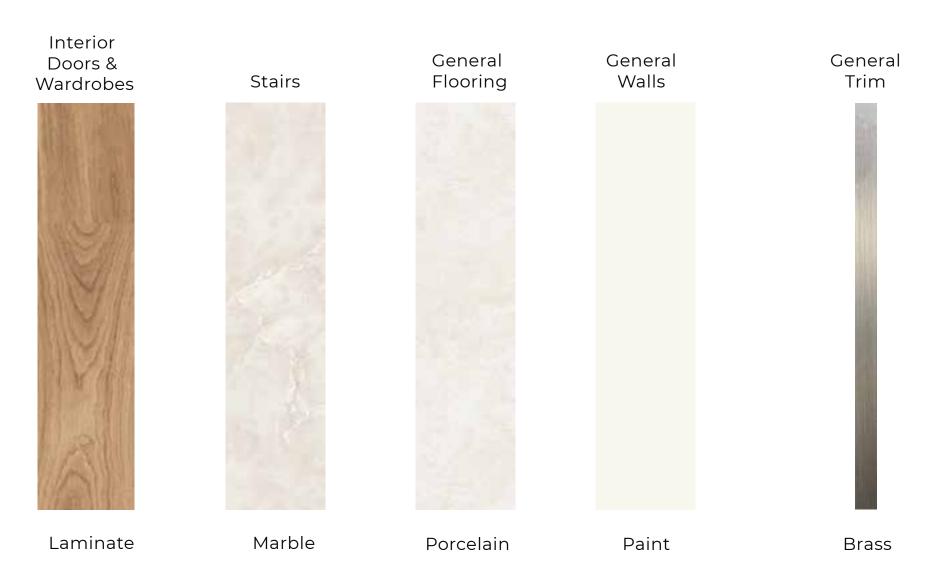

#### KITCHEN

Show Kitchen Wet Kitchen **Upper Units** 

Laminate Laminate

Backsplash and Countertop

Reconstituted Stone Reconstituted Stone

Lower Units

Laminate

#### BATHROOM

Secondary Bathroom and Powder Room Walls

Porcelain

Vanity Countertop

Porcelain Reconstituted Stone

Vanity Unit Master Bathroom Accent Wall

Laminate

Laminate Porcelain

### KITCHEN

Show Kitchen Wet Kitchen Upper Units

Backsplash and Countertop

Reconstituted Stone

Lower Units

Reconstituted Stone

Laminate Laminate

#### BATHROOM

Secondary Bathroom and Powder Room Walls Bathroom Flooring

Porcelain Porcelain

Master Bathroom Walls Vanity Countertop

Porcelain Reconstituted Stone

Vanity Unit Master Bathroom Accent Wall

Porcelain Laminate

### KITCHEN

Show Kitchen Wet Kitchen **Upper Units** 

Wooden Veneer Laminate

Reconstituted Stone Reconstituted Stone

Wooden Veneer Laminate

#### BATHROOM

Bathroom Walls & Flooring

Marble

Vanity Countertop

Marble

Vanity Unit

Wooden Veneer

### KITCHEN

Show Kitchen Wet Kitchen Upper Units

Reconstituted Stone

Wooden Veneer Laminate

Marble

BATHROOM

Bathroom Walls & Flooring

Vanity Unit

Wooden Veneer

Reconstituted Stone

| STANDARD            | DIFFERENCES                                             | PREMIUM                                                                                                                     |
|---------------------|---------------------------------------------------------|-----------------------------------------------------------------------------------------------------------------------------|
| Porcelain           | All Flooring (except bedroom & staircase)               | Marble                                                                                                                      |
| Porcelain tiles     | All bedrooms (inc. Walk in closet) flooring             | Engineered wood flooring                                                                                                    |
| Laminate on MDF     | Show kitchen/ wardrobe joinery                          | Timber Veneer on MDF                                                                                                        |
| Quartz              | Wet kitchen countertop                                  | Reconstituted Stone                                                                                                         |
| Reconstituted stone | Guest & family washroom/ All bathrooms' -<br>countertop | Marble                                                                                                                      |
| Provisions only     | Smart Home Features                                     | Smart home package provided:<br>2 external security cameras<br>1 main door key-pad entry with key<br>1 Doorbell with camera |