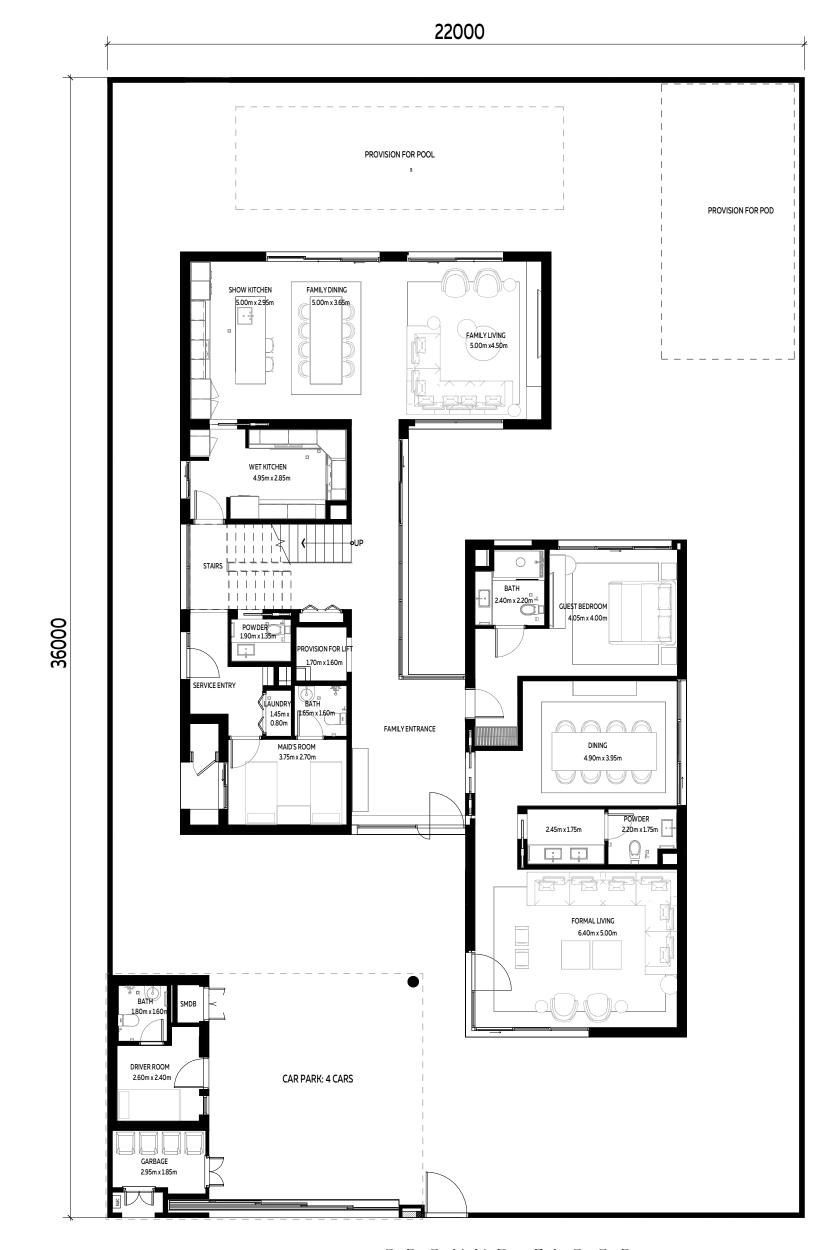

### 4 BEDROOMS VILLA + MAID'S ROOM

INTERNAL SELLABLE AREA: 464.7 SQM

Disclaimer: This plan is reproduced for illustrative purposes as an example of a typical villa layout and Aldar makes no representation of warranty in relation to any of the information shown. Please note that the pool, the pod, and the elevator are additional elements that are not included in the initial price.

GROUND FLOOR

FIRST FLOOR