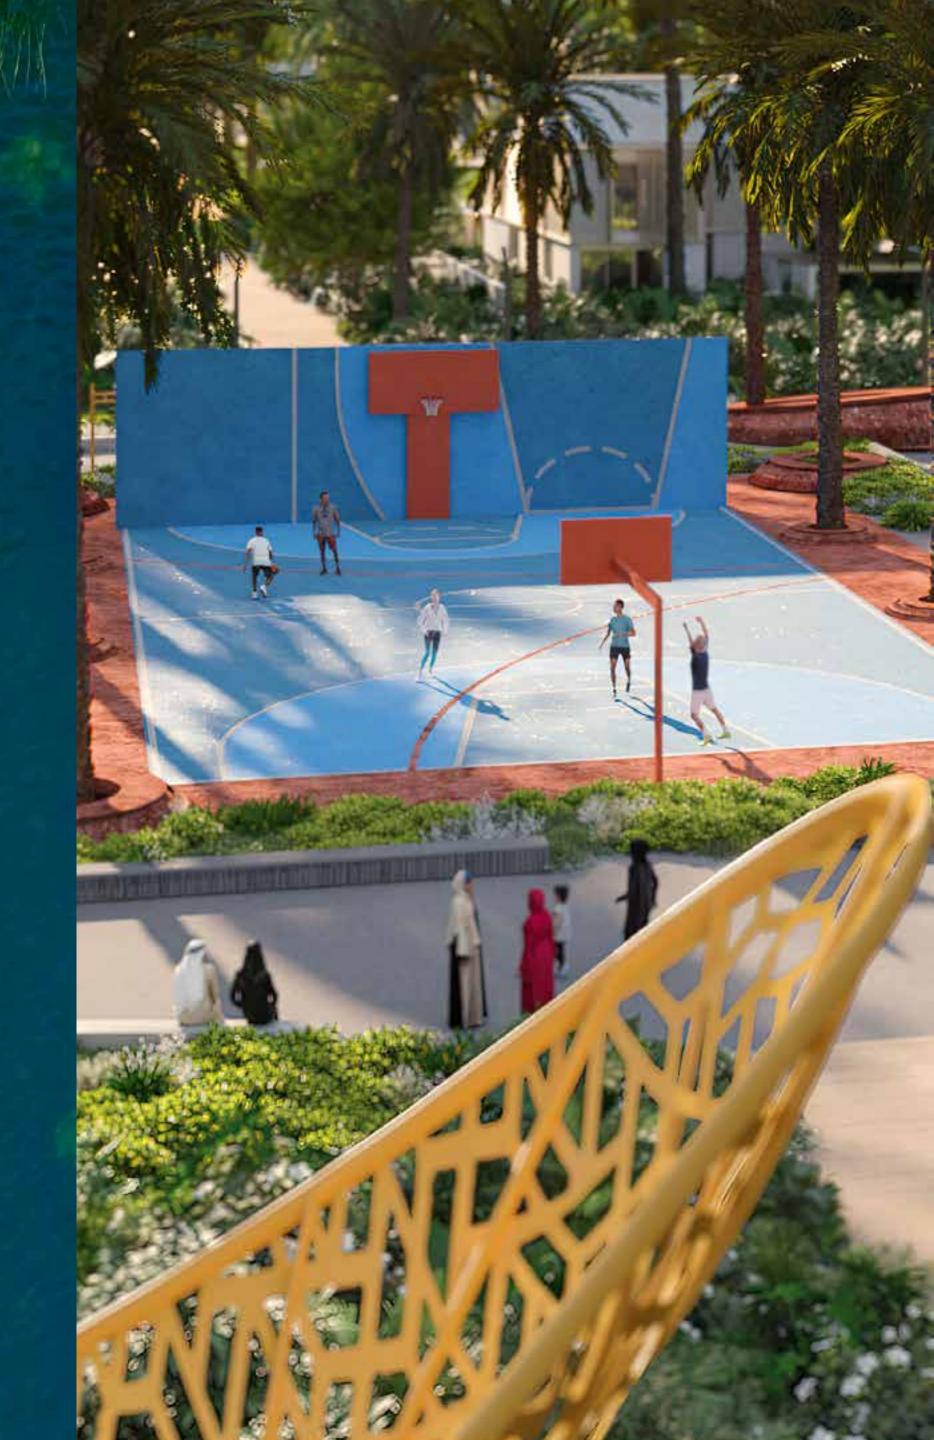

## A COMMUNITY ON NATURE'S DOORSTEP

Start your day exploring the mangroves, spotting wildlife along the way. Pick up lunch from the farmer's market for a picnic on the green. Spend the afternoon adventuring at the playground or skate park, before winding down with a movie under the stars. There's an enriching experience to suit every mood and every family member.