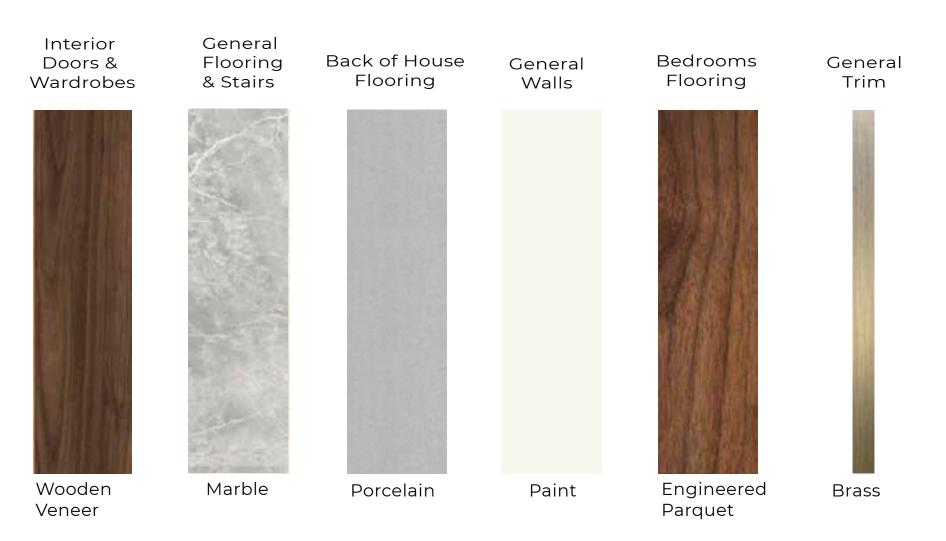

Wooden Veneer

Reconstituted Stone

| STANDARD            | DIFFERENCES                                             | PREMIUM                                                                                                                     |
|---------------------|---------------------------------------------------------|-----------------------------------------------------------------------------------------------------------------------------|
| Porcelain           | All Flooring (except bedroom & staircase)               | Marble                                                                                                                      |
| Porcelain tiles     | All bedrooms (inc. Walk in closet) flooring             | Engineered wood flooring                                                                                                    |
| Laminate on MDF     | Show kitchen/ wardrobe joinery                          | Timber Veneer on MDF                                                                                                        |
| Quartz              | Wet kitchen countertop                                  | Reconstituted Stone                                                                                                         |
| Reconstituted stone | Guest & family washroom/ All bathrooms' -<br>countertop | Marble                                                                                                                      |
| Provisions only     | Smart Home Features                                     | Smart home package provided:<br>2 external security cameras<br>1 main door key-pad entry with key<br>1 Doorbell with camera |