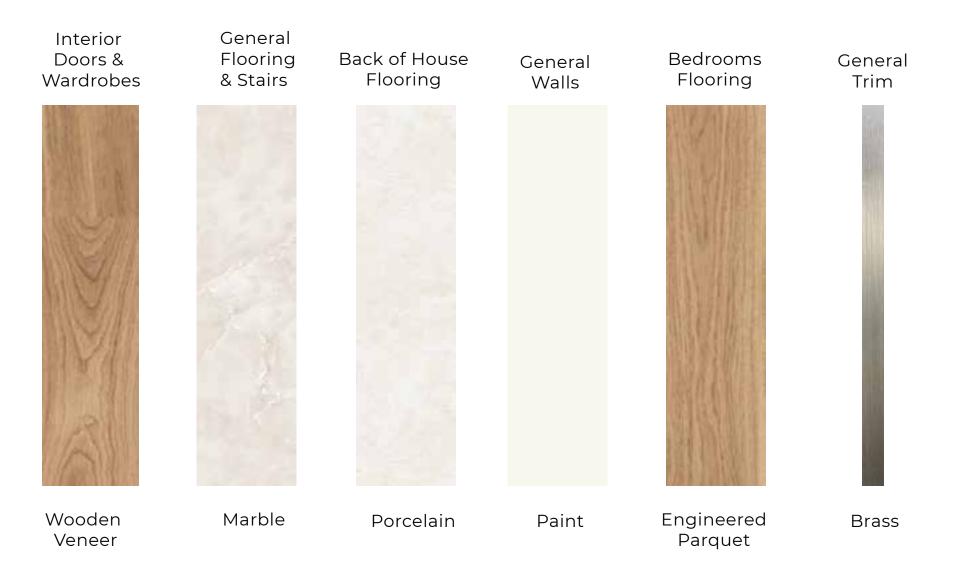

Wooden Veneer

Reconstituted Stone

| STANDARD            | DIFFERENCES                                             | PREMIUM                                                                                                                     |
|---------------------|---------------------------------------------------------|-----------------------------------------------------------------------------------------------------------------------------|
| Porcelain           | All Flooring (except bedroom & staircase)               | Marble                                                                                                                      |
| Porcelain tiles     | All bedrooms (inc. Walk in closet) flooring             | Engineered wood flooring                                                                                                    |
| Laminate on MDF     | Show kitchen/ wardrobe joinery                          | Timber Veneer on MDF                                                                                                        |
| Quartz              | Wet kitchen countertop                                  | Reconstituted Stone                                                                                                         |
| Reconstituted stone | Guest & family washroom/ All bathrooms' -<br>countertop | Marble                                                                                                                      |
| Provisions only     | Smart Home Features                                     | Smart home package provided:<br>2 external security cameras<br>1 main door key-pad entry with key<br>1 Doorbell with camera |