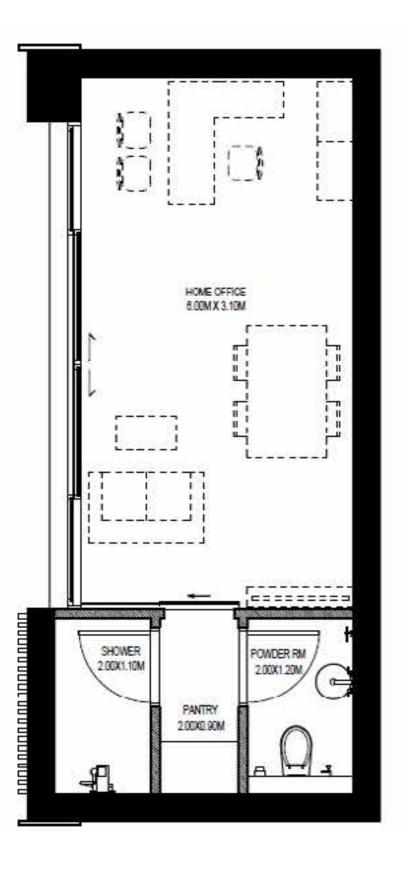

d for illustrative purposes as an example of a typical villa layout and Aldar makes no representation of warranty in relation to any of the information shown. Please note that the pool, the pod, and the elevator are additional elements that are not included in the initial price.





GROUND FLOOR

FIRST FLOOR



### 6 BEDROOMS VILLA + MAID'S ROOM

INTERNAL SELLABLE AREA: 591.4 SQM

Disclaimer: This plan is reproduced for illustrative purposes as an example of a typical villa layout and Aldar makes no representation of warranty in relation to any of the information shown. Please note that the pool, the pod, and the elevator are additional elements that are not included in the initial price.





GROUND FLOOR

FIRST FLOOR



## POD TYPE 1: MULTIPURPOSE SPACE - POTENTIAL USES GSA 35 SQM











# POD TYPE 2 : KITCHEN GSA 35 SQM



KITCHEN POD



Built from recycled materials and fitted with the latest sustainable features, your home will allow you to live lightly and make a positive impact on the environment.

#### VILLA SUSTAINABILITY FEATURES



HIGH SOLAR REFLECTANCE ROOF MATERIAL



LED LIGHT FIXTURES



SOLAR HOT WATER



LOW VOC PAINT



LOCALLY SOURCED MATERIALS



HIGHLY EFFICIENT
GLAZING AND INSULATION



LOW-FLOW FIXTURES

\*All images and designs depicted herein are artist's conceptual renderings, which are based upon preliminary development plans, and are subject to change without notice. All such materials are not to scale and are shown solely for illustrative purposes. No guarantees or representations whatsoever are made that existing or future views and surro