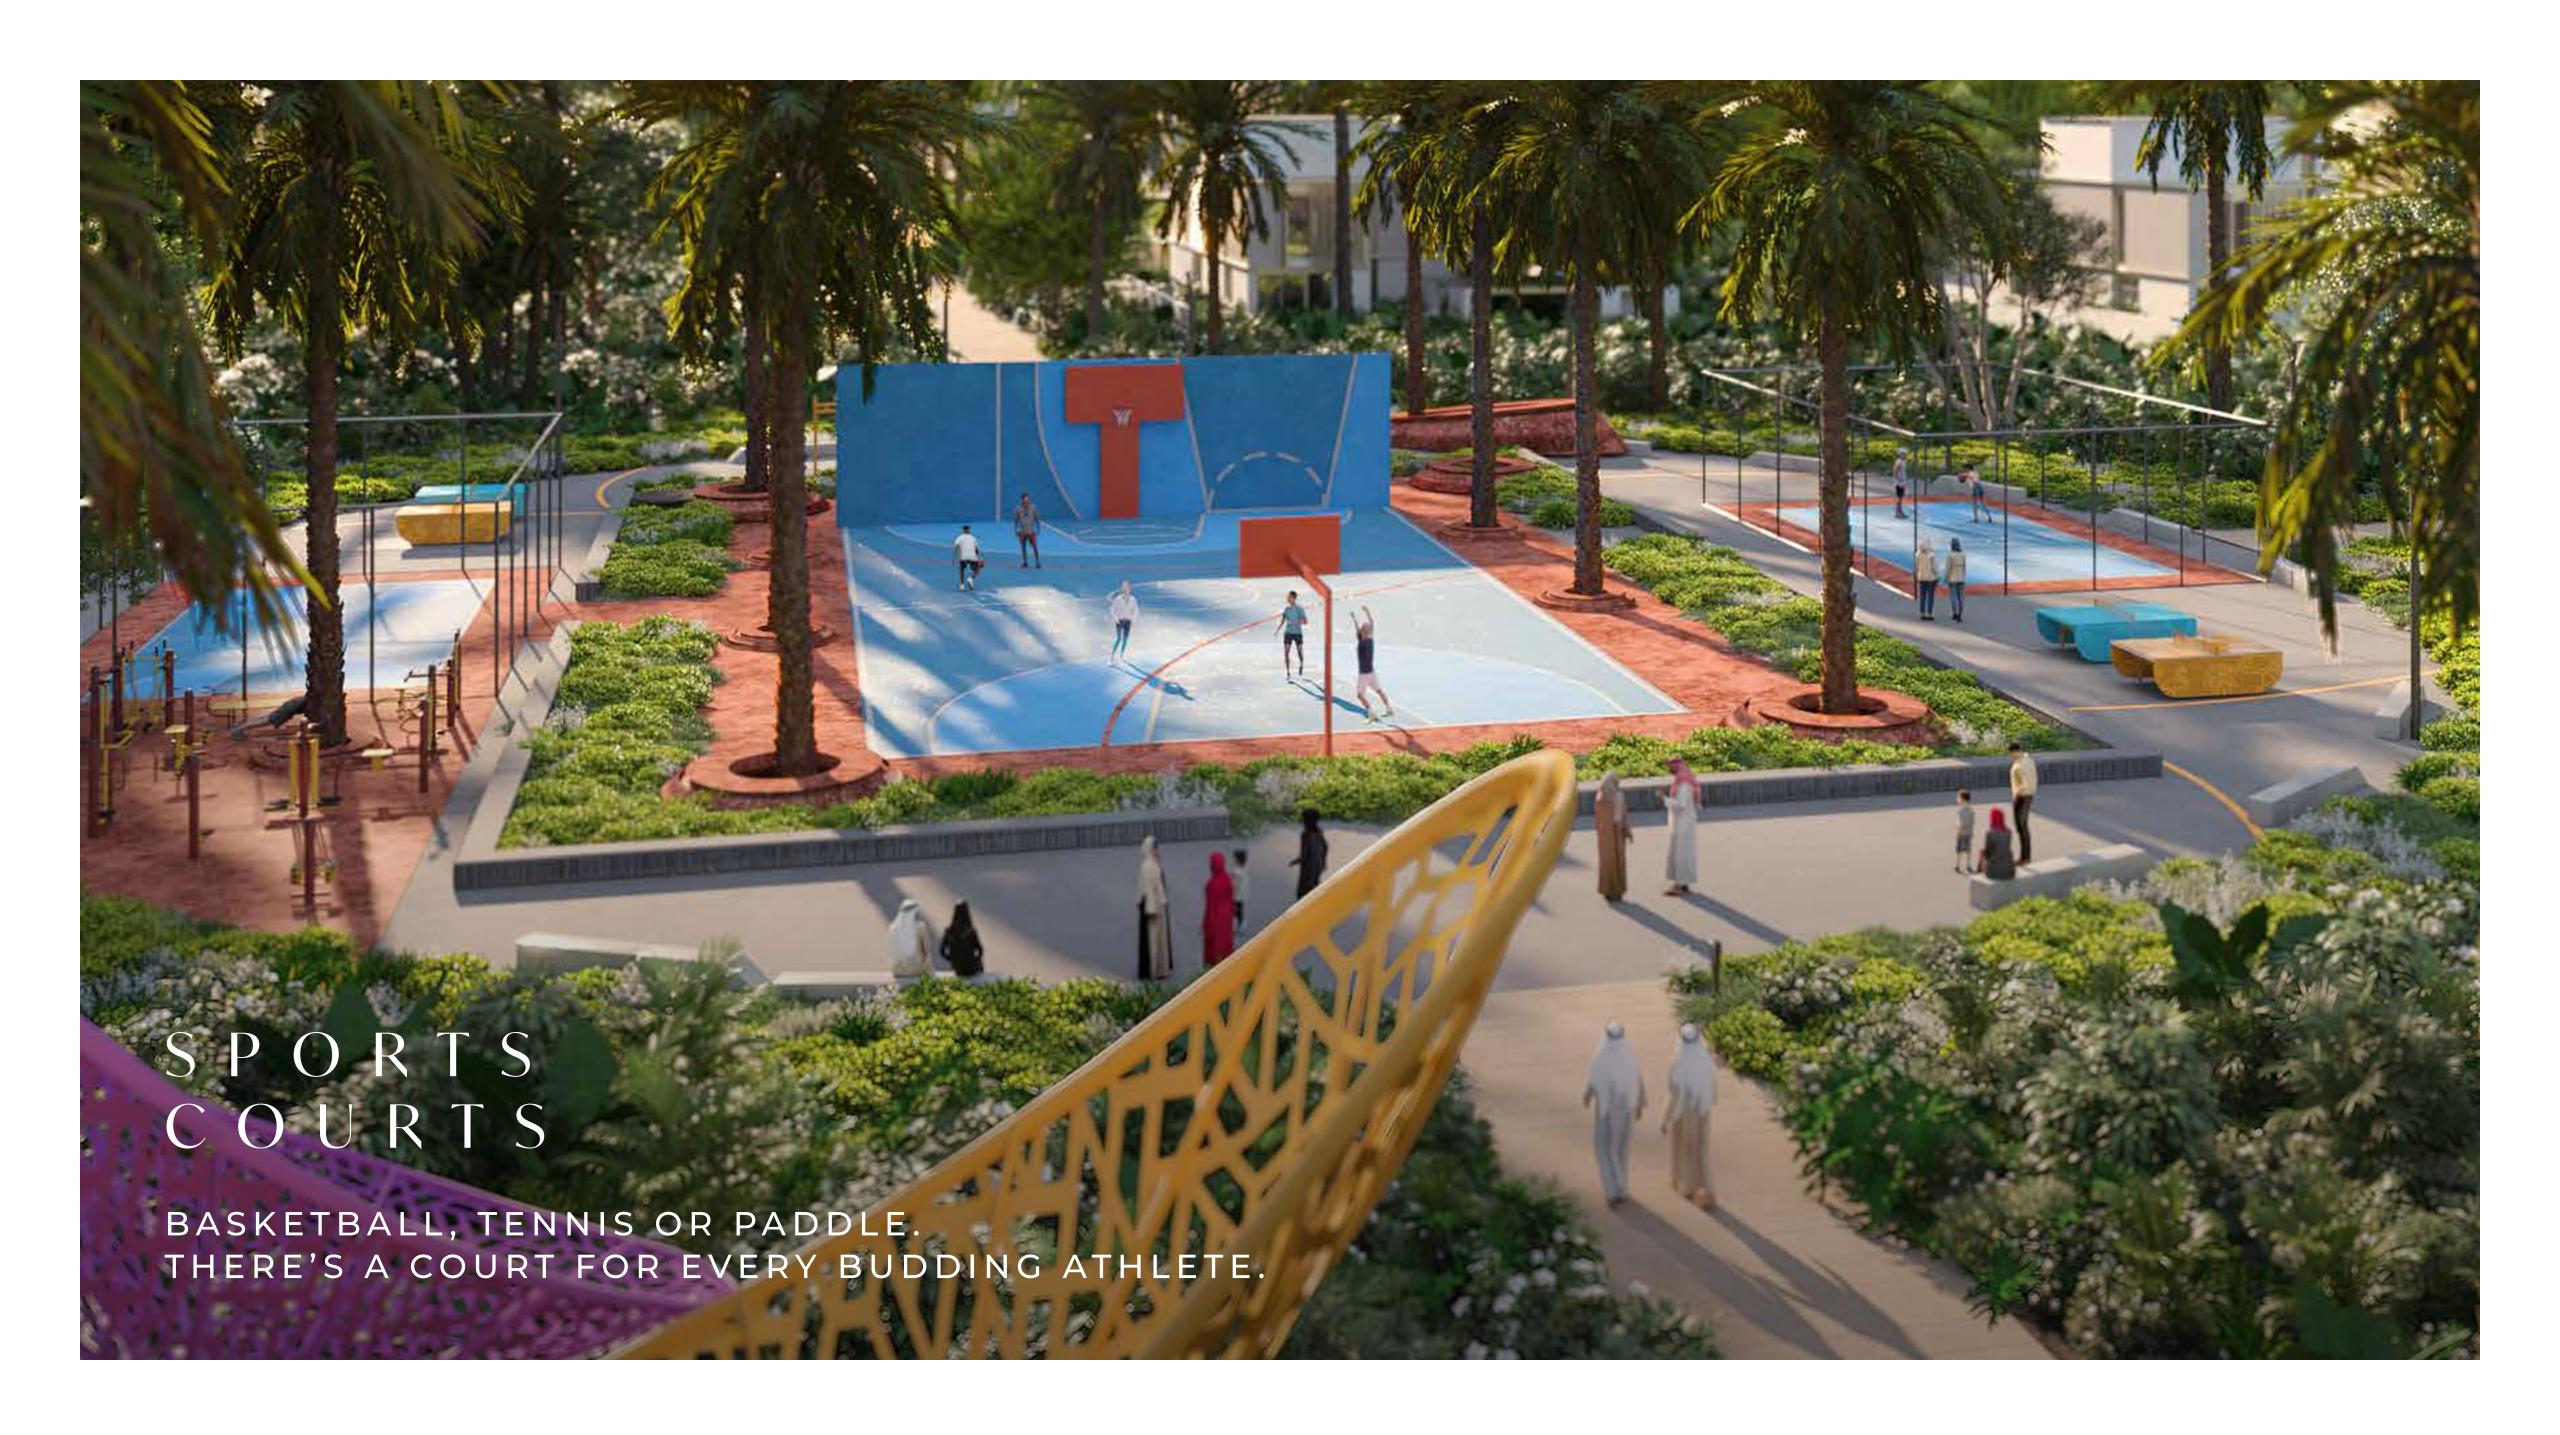

## A COMMUNITY ON NATURE'S DOORSTEP

Start your day exploring the mangroves, spotting wildlife along the way. Pick up lunch from the farmer's market for a picnic on the green. Spend the afternoon adventuring at the playground or skate park, before winding down with a movie under the stars. There's an enriching experience to suit every mood and every family member.