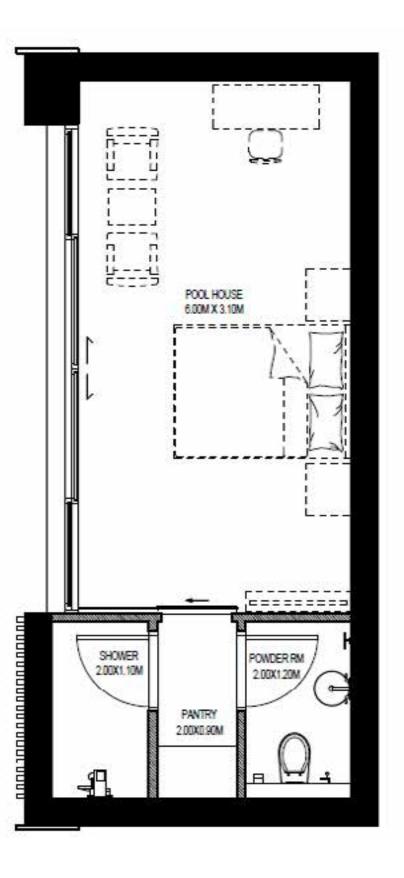

for illustrative purposes as an example of a typical villa layout and Aldar makes no representation of warranty in relation to any of the information shown. Please note that the pool, the pod, and the elevator are additional elements that are not included in the initial price.





GROUND FLOOR

FIRST FLOOR



### 6 BEDROOMS VILLA + MAID'S ROOM

INTERNAL SELLABLE AREA: 591.4 SQM

Disclaimer: This plan is reproduced for illustrative purposes as an example of a typical villa layout and Aldar makes no representation of warranty in relation to any of the information shown. Please note that the pool, the pod, and the elevator are additional elements that are not included in the initial price.





GROUND FLOOR

FIRST FLOOR



## POD TYPE 1: MULTIPURPOSE SPACE - POTENTIAL USES GSA 35 SQM











# POD TYPE 2 : KITCHEN GSA 35 SQM



KITCHEN POD



Built from recycled materials and fitted with the latest sustainable features, your home will allow you to live lightly and make a positive impact on the environment.

#### VILLA SUSTAINABILITY FEATURES



HIGH SOLAR REFLECTANCE ROOF MATERIAL



LED LIGHT FIXTURES



SOLAR HOT WATER



LOW VOC PAINT



LOCALLY SOURCED MATERIALS



HIGHLY EFFICIENT
GLAZING AND INSULATION



LOW-FLOW FIXTURES

\*All images and designs depicted herein are artist's conceptual renderings, which are based upon preliminary development plans, and are subject to change without notice. All such materials are not to scale and are shown solely for illustrative purposes. No guarantees or representations whatsoever are made that existing or future views and surroun