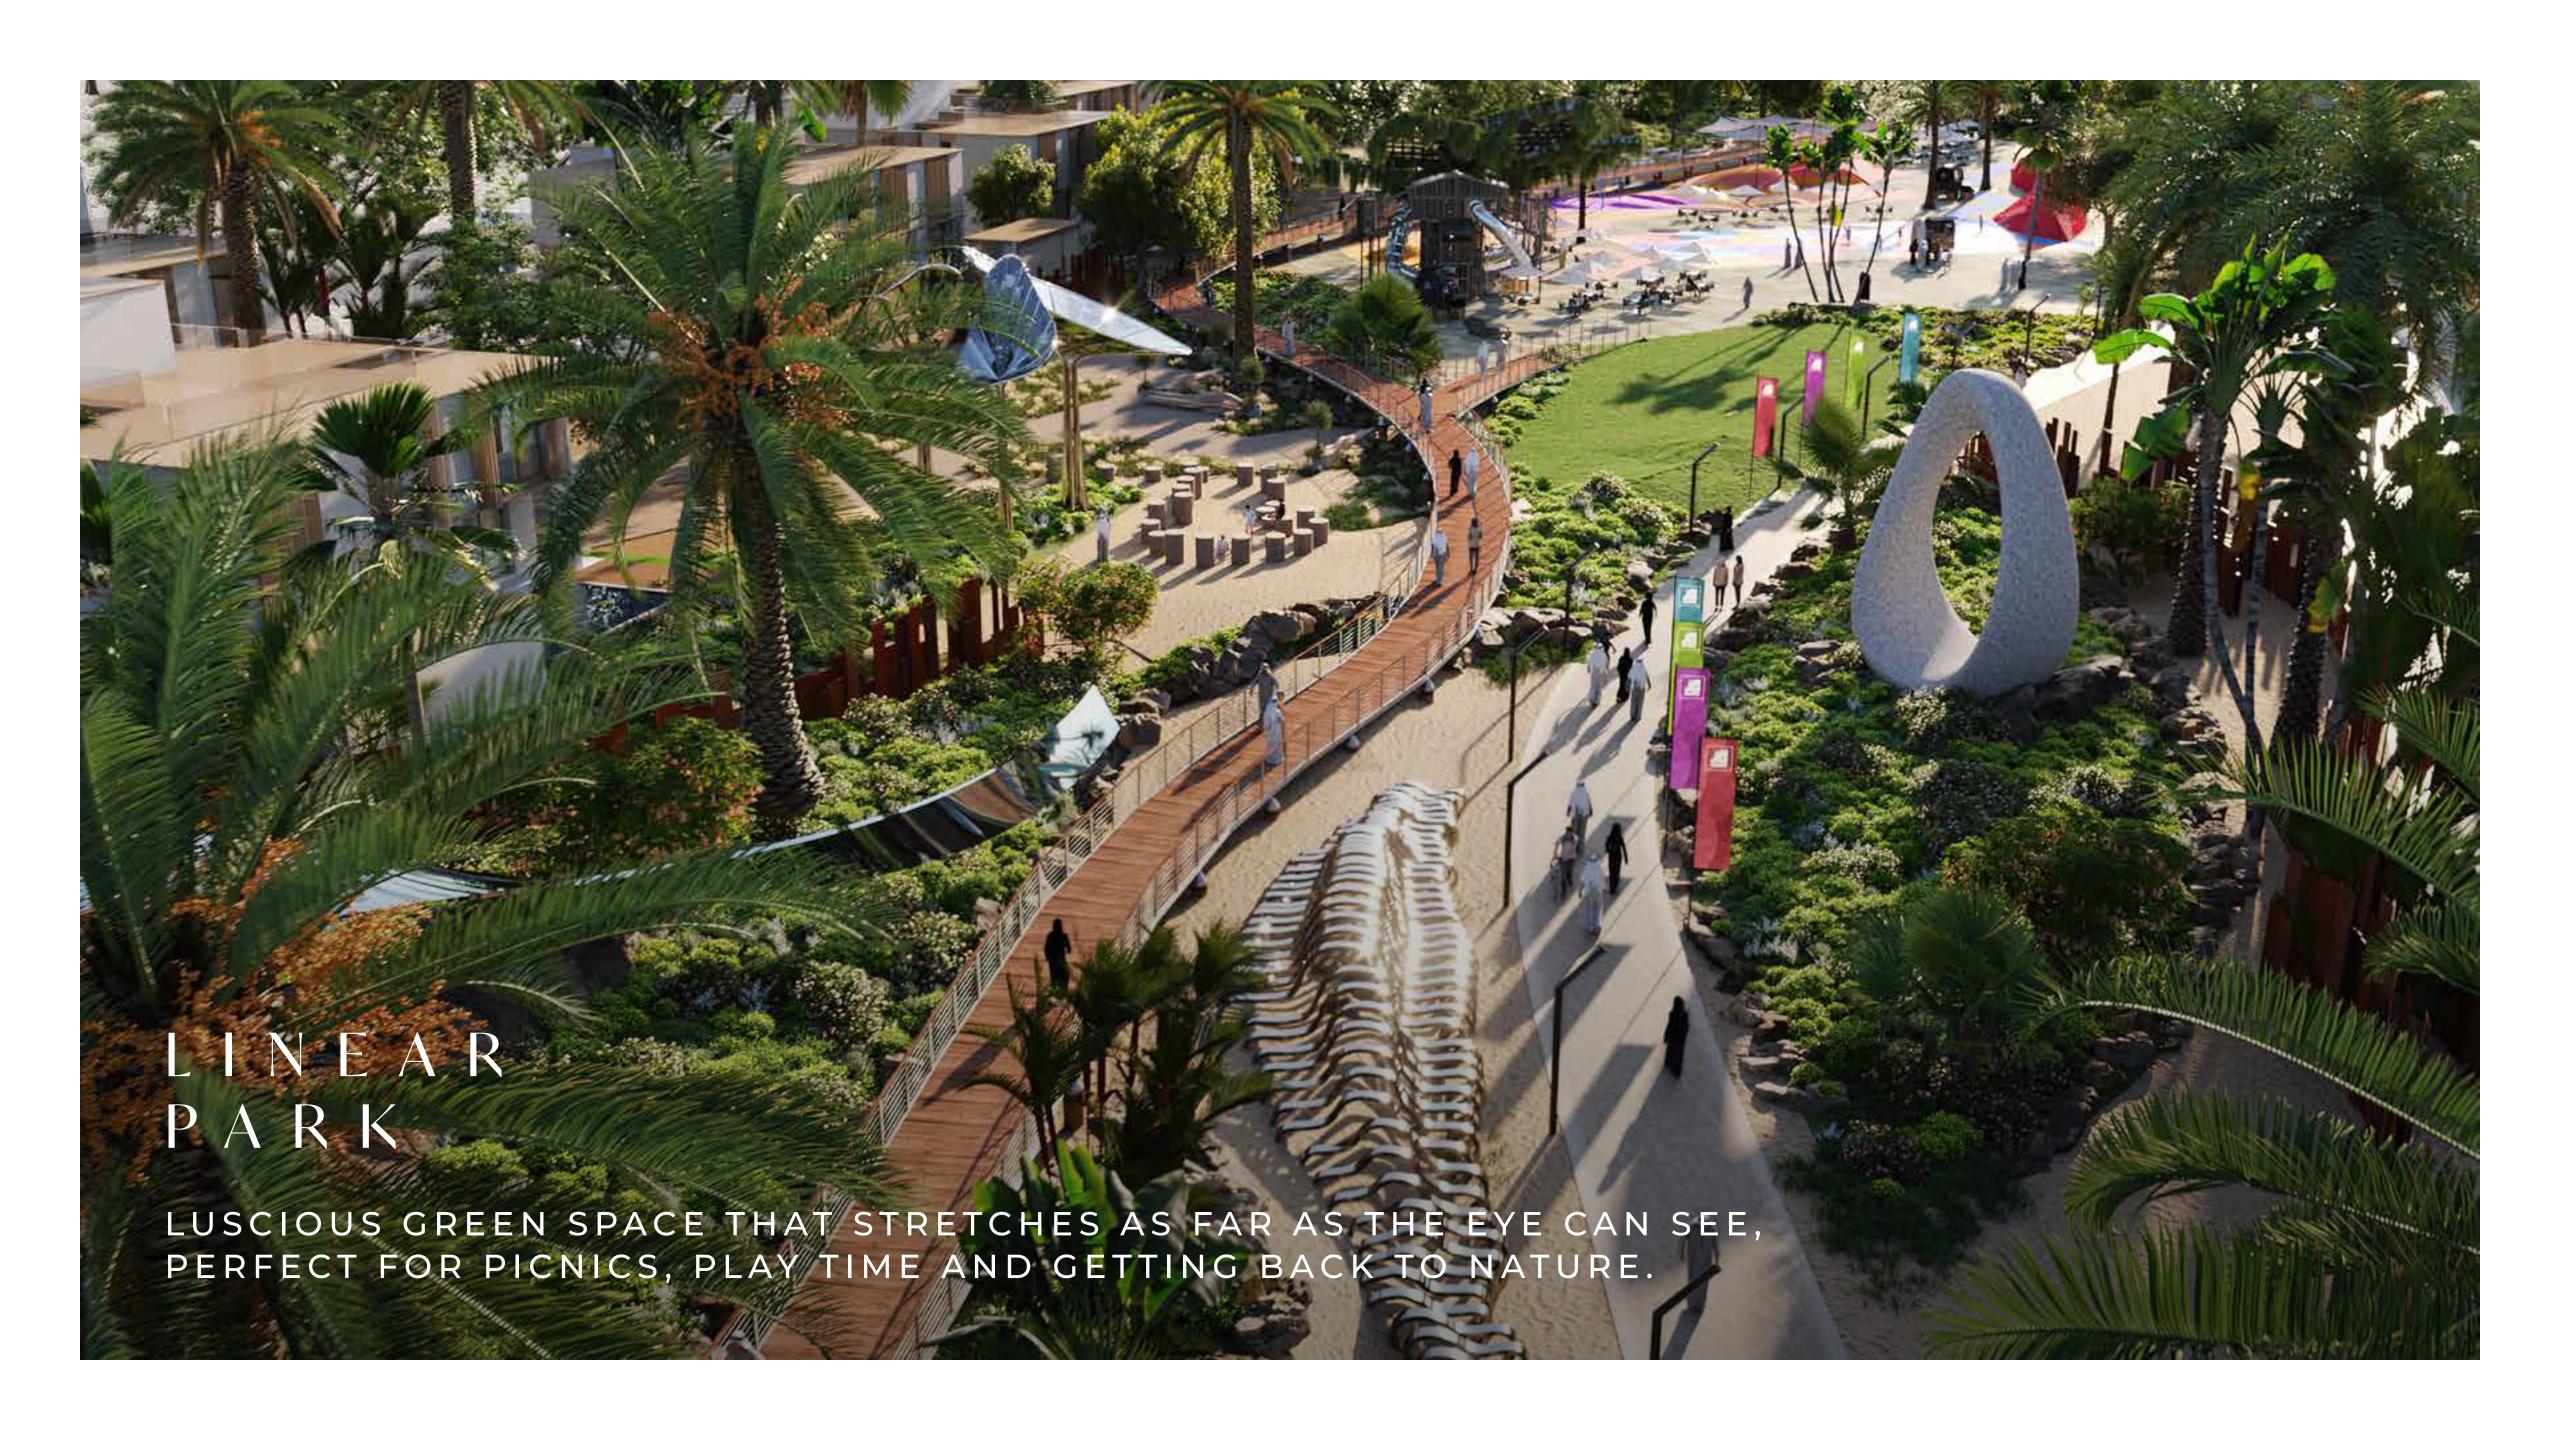

## A COMMUNITY ON NATURE'S DOORSTEP

Start your day exploring the mangroves, spotting wildlife along the way. Pick up lunch from the farmer's market for a picnic on the green. Spend the afternoon adventuring at the playground or skate park, before winding down with a movie under the stars. There's an enriching experience to suit every mood and every family member.