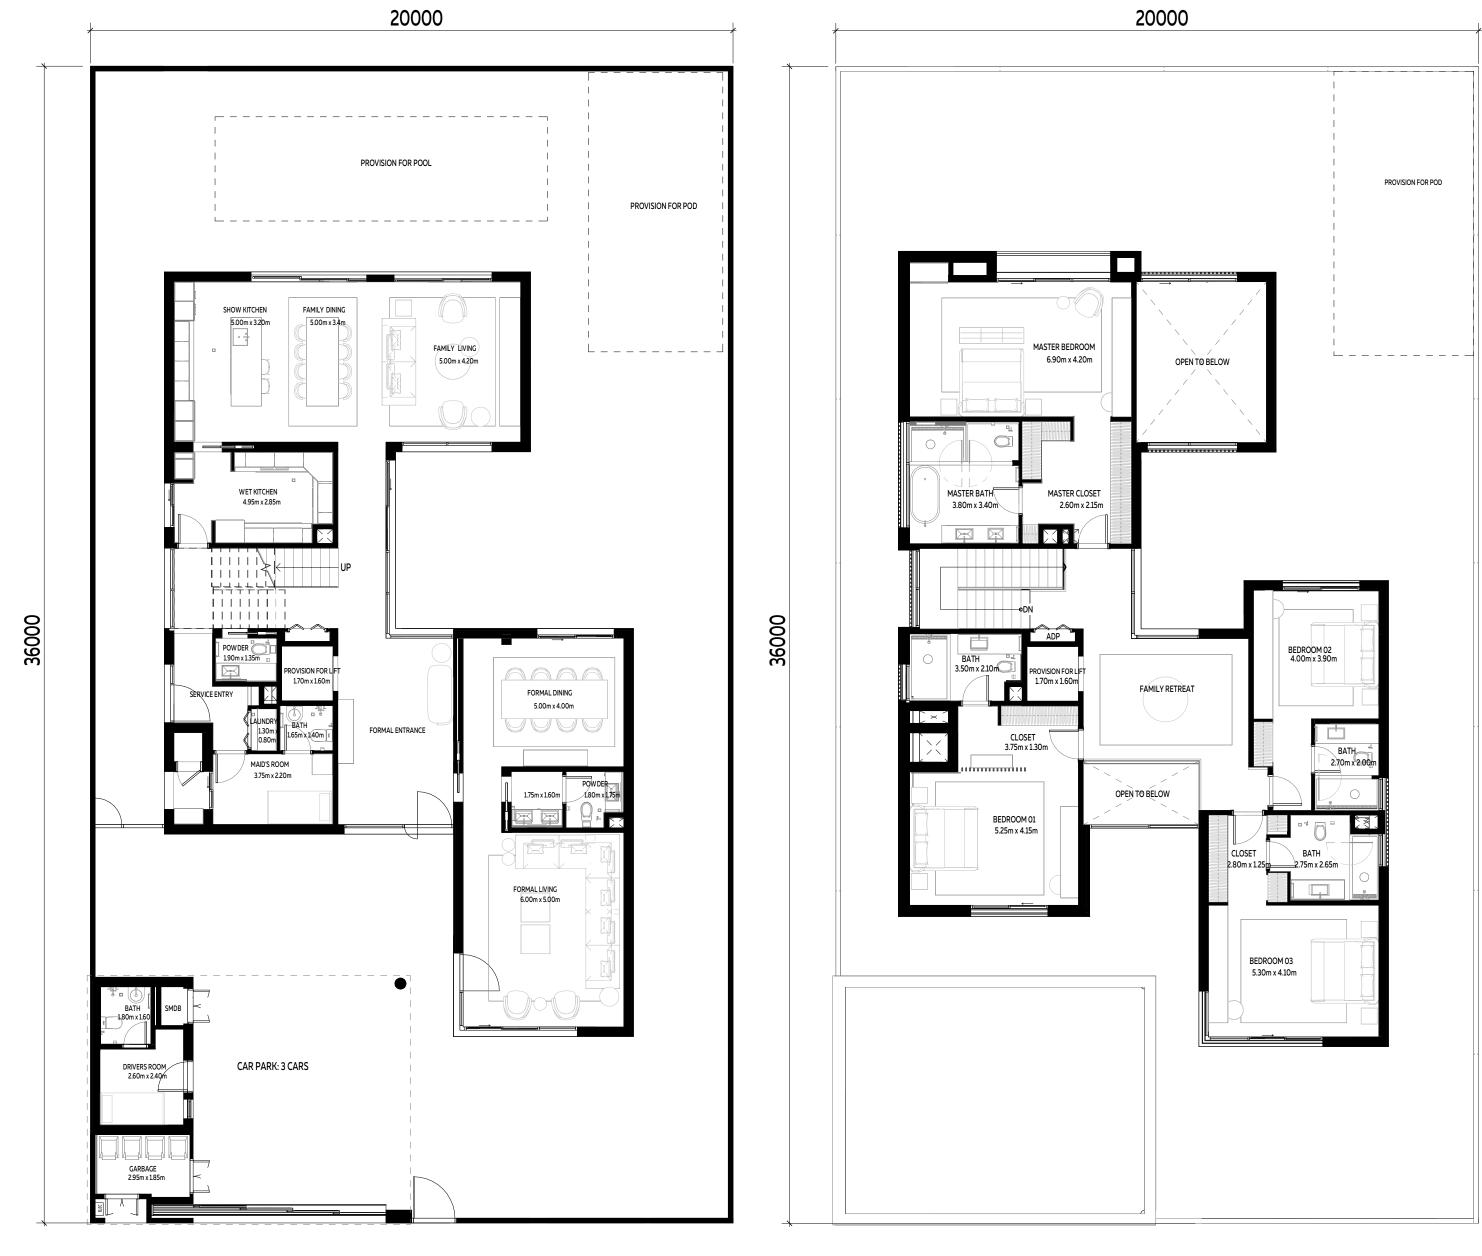

### 4 BEDROOMS VILLA + MAID'S ROOM

INTERNAL SELLABLE AREA: 464.7 SQM

Disclaimer: This plan is reproduced for illustrative purposes as an example of a typical villa layout and Aldar makes no representation of warranty in relation to any of the information shown. Please note that the pool, the pod, and the elevator are additional elements that are not included in the initial price.

GROUND FLOOR

FIRST FLOOR