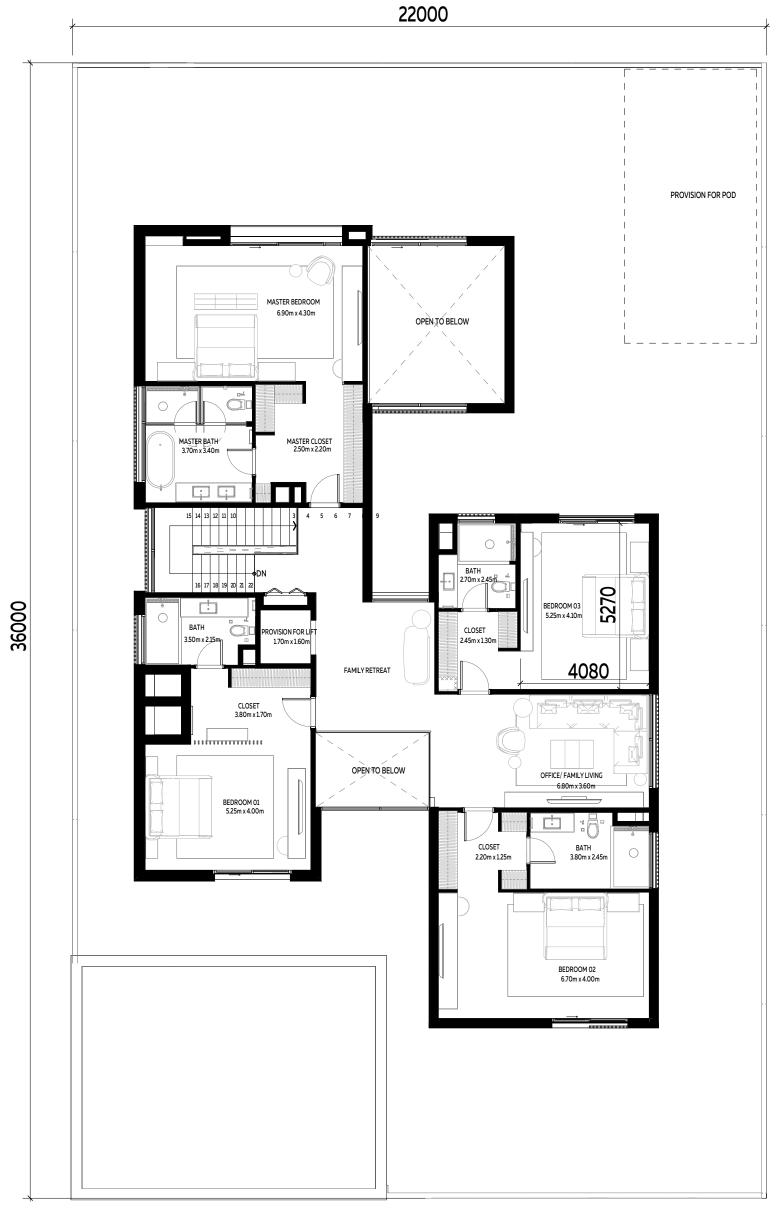

### 4 BEDROOMS VILLA + MAID'S ROOM

INTERNAL SELLABLE AREA: 464.7 SQM

Disclaimer: This plan is reproduced for illustrative purposes as an example of a typical villa layout and Aldar makes no representation of warranty in relation to any of the information shown. Please note that the pool, the pod, and the elevator are additional elements that are not included in the initial price.

GROUND FLOOR

FIRST FLOOR