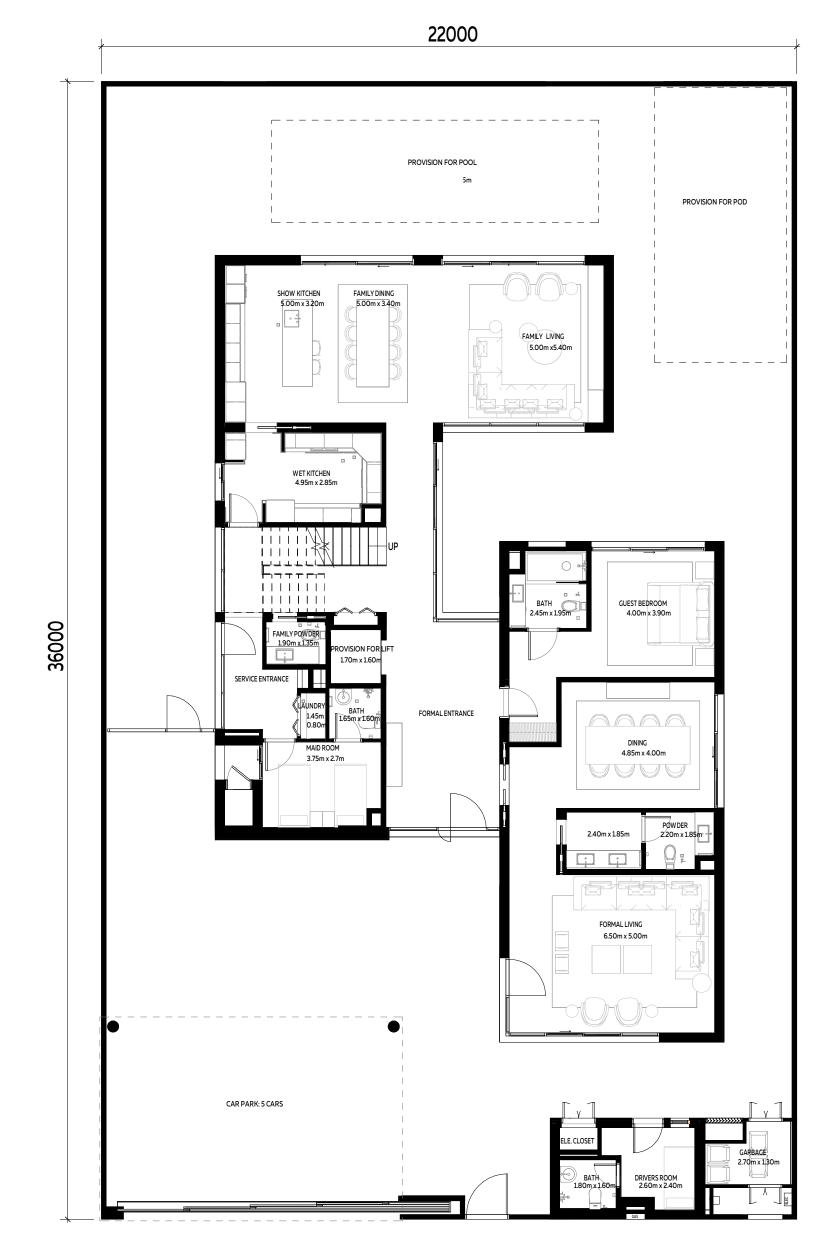

### 4 BEDROOMS VILLA + MAID'S ROOM

INTERNAL SELLABLE AREA: 464.7 SQM

Disclaimer: This plan is reproduced for illustrative purposes as an example of a typical villa layout and Aldar makes no representation of warranty in relation to any of the information shown. Please note that the pool, the pod, and the elevator are additional elements that are not included in the initial price.

GROUND FLOOR

FIRST FLOOR