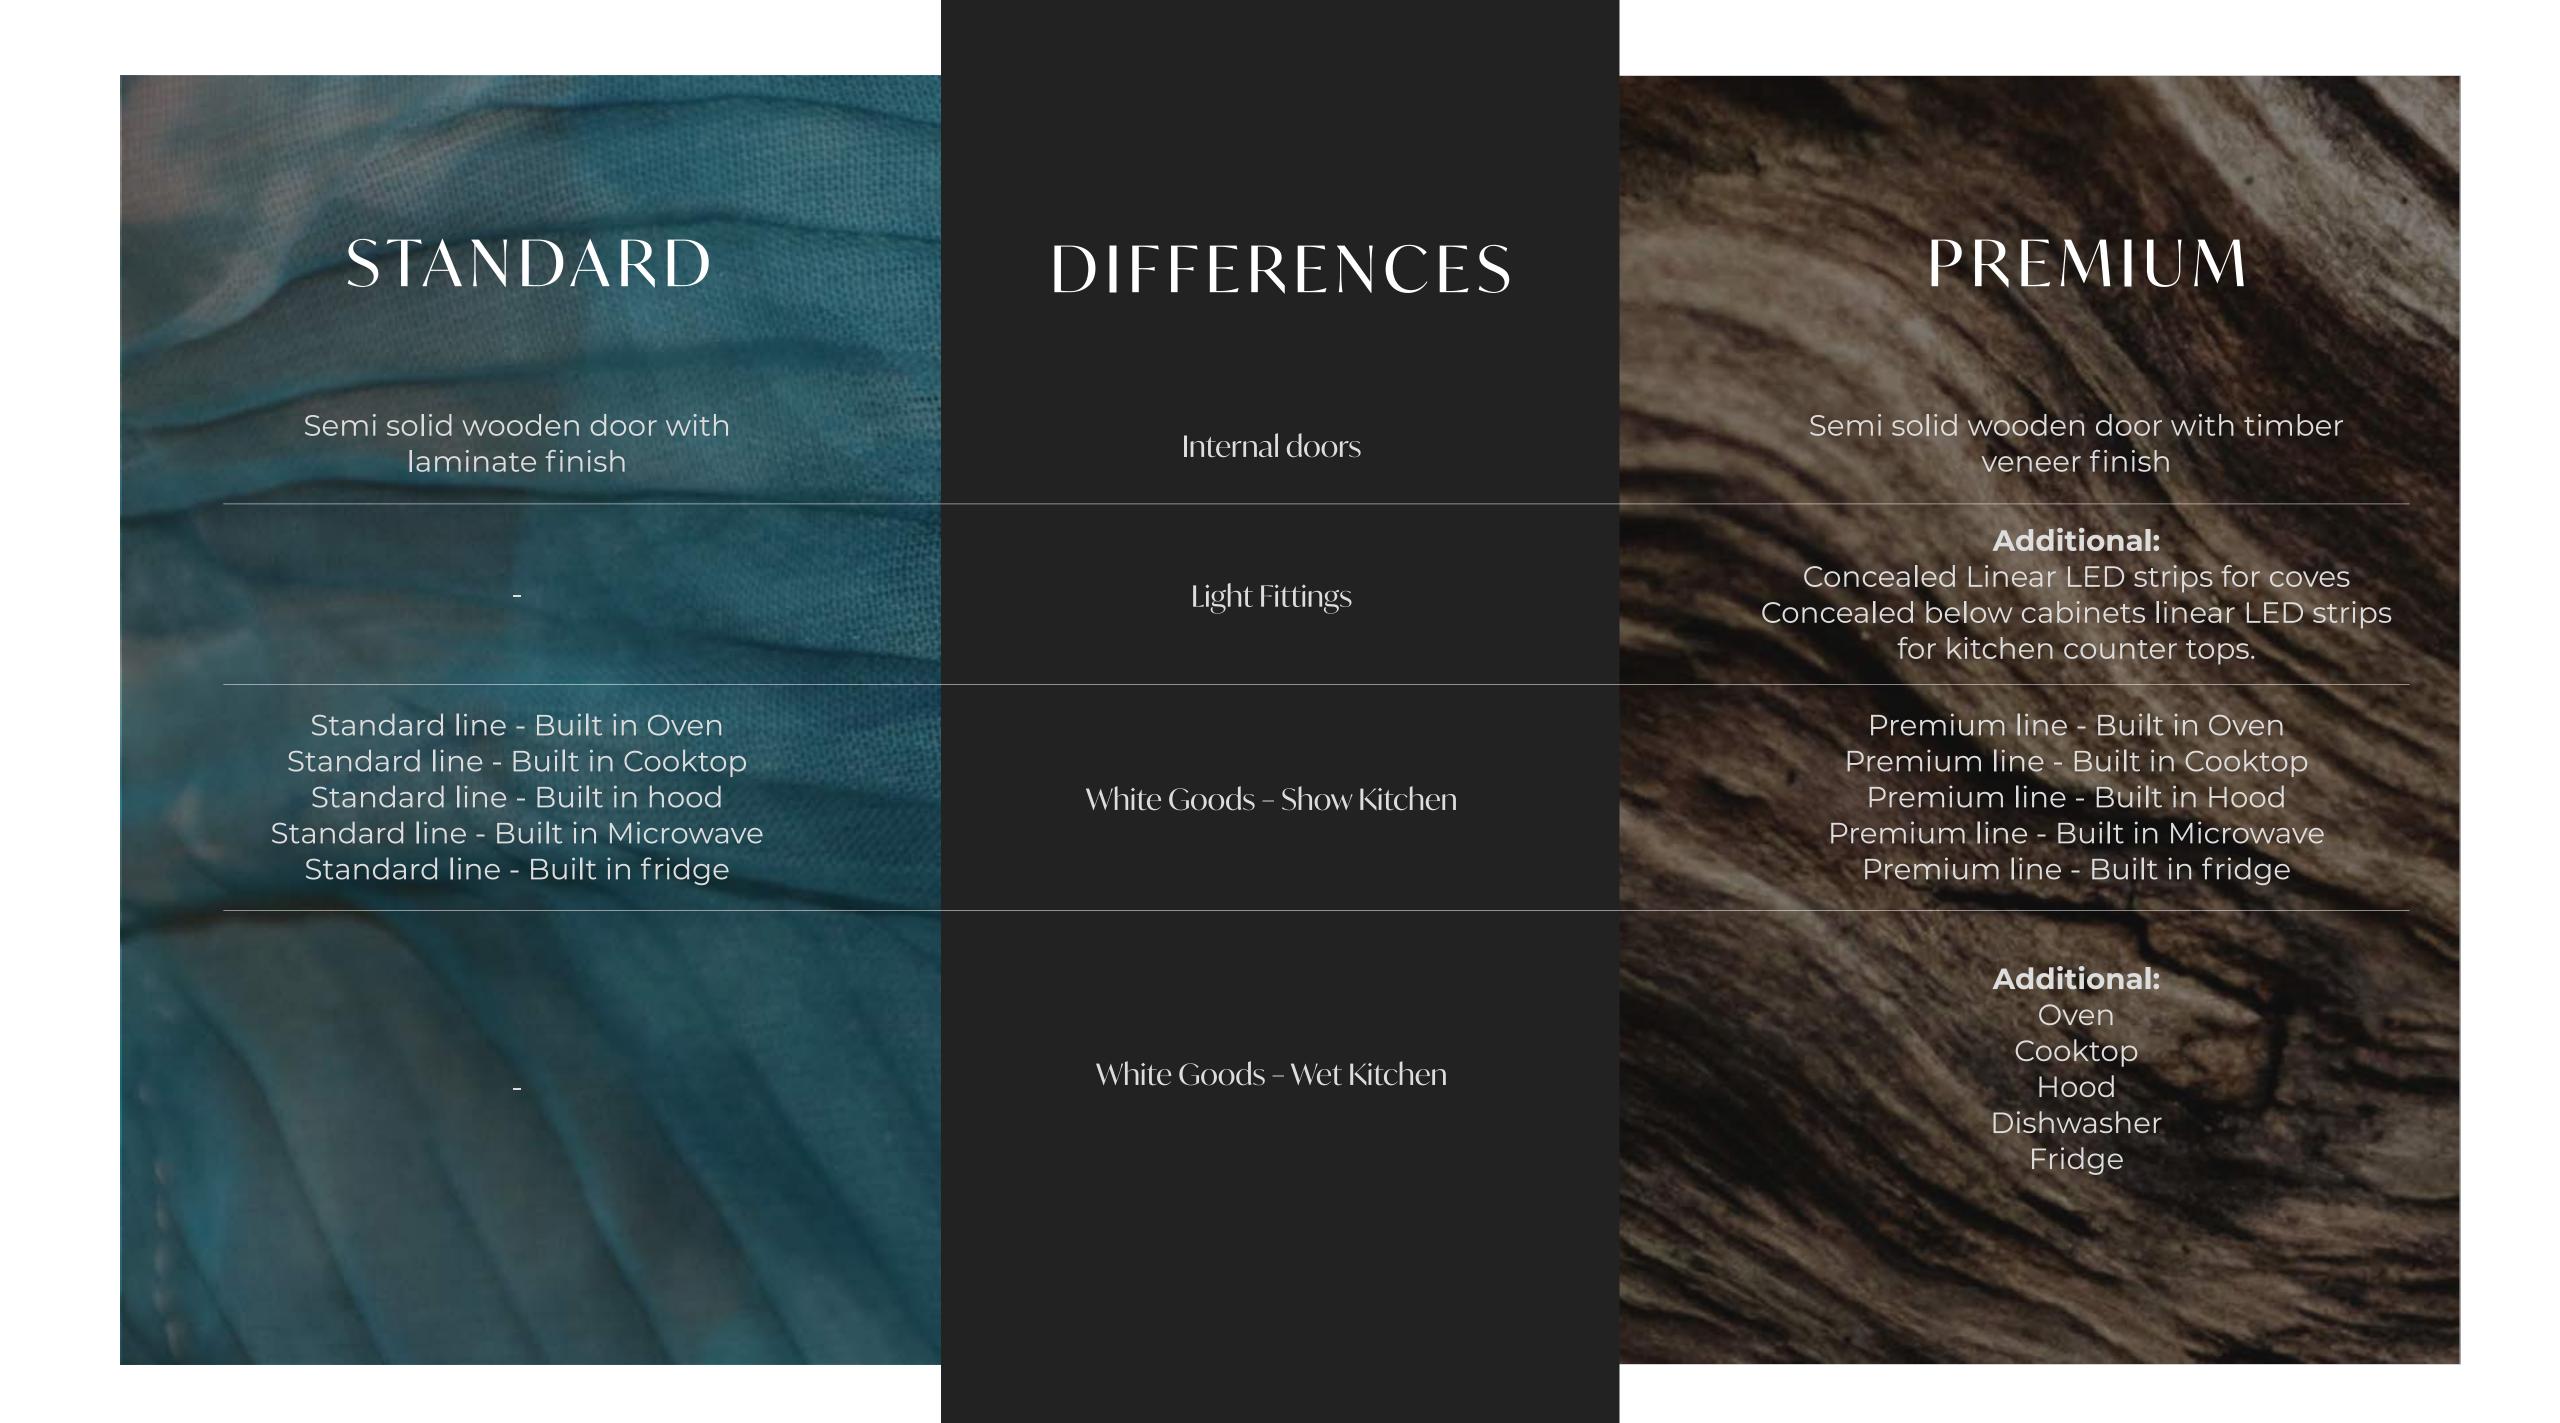

Wooden Veneer

Reconstituted Stone

| STANDARD            | DIFFERENCES                                             | PREMIUM                                                                                                                     |
|---------------------|---------------------------------------------------------|-----------------------------------------------------------------------------------------------------------------------------|
| Porcelain           | All Flooring (except bedroom & staircase)               | Marble                                                                                                                      |
| Porcelain tiles     | All bedrooms (inc. Walk in closet) flooring             | Engineered wood flooring                                                                                                    |
| Laminate on MDF     | Show kitchen/ wardrobe joinery                          | Timber Veneer on MDF                                                                                                        |
| Quartz              | Wet kitchen countertop                                  | Reconstituted Stone                                                                                                         |
| Reconstituted stone | Guest & family washroom/ All bathrooms' -<br>countertop | Marble                                                                                                                      |
| Provisions only     | Smart Home Features                                     | Smart home package provided:<br>2 external security cameras<br>1 main door key-pad entry with key<br>1 Doorbell with camera |