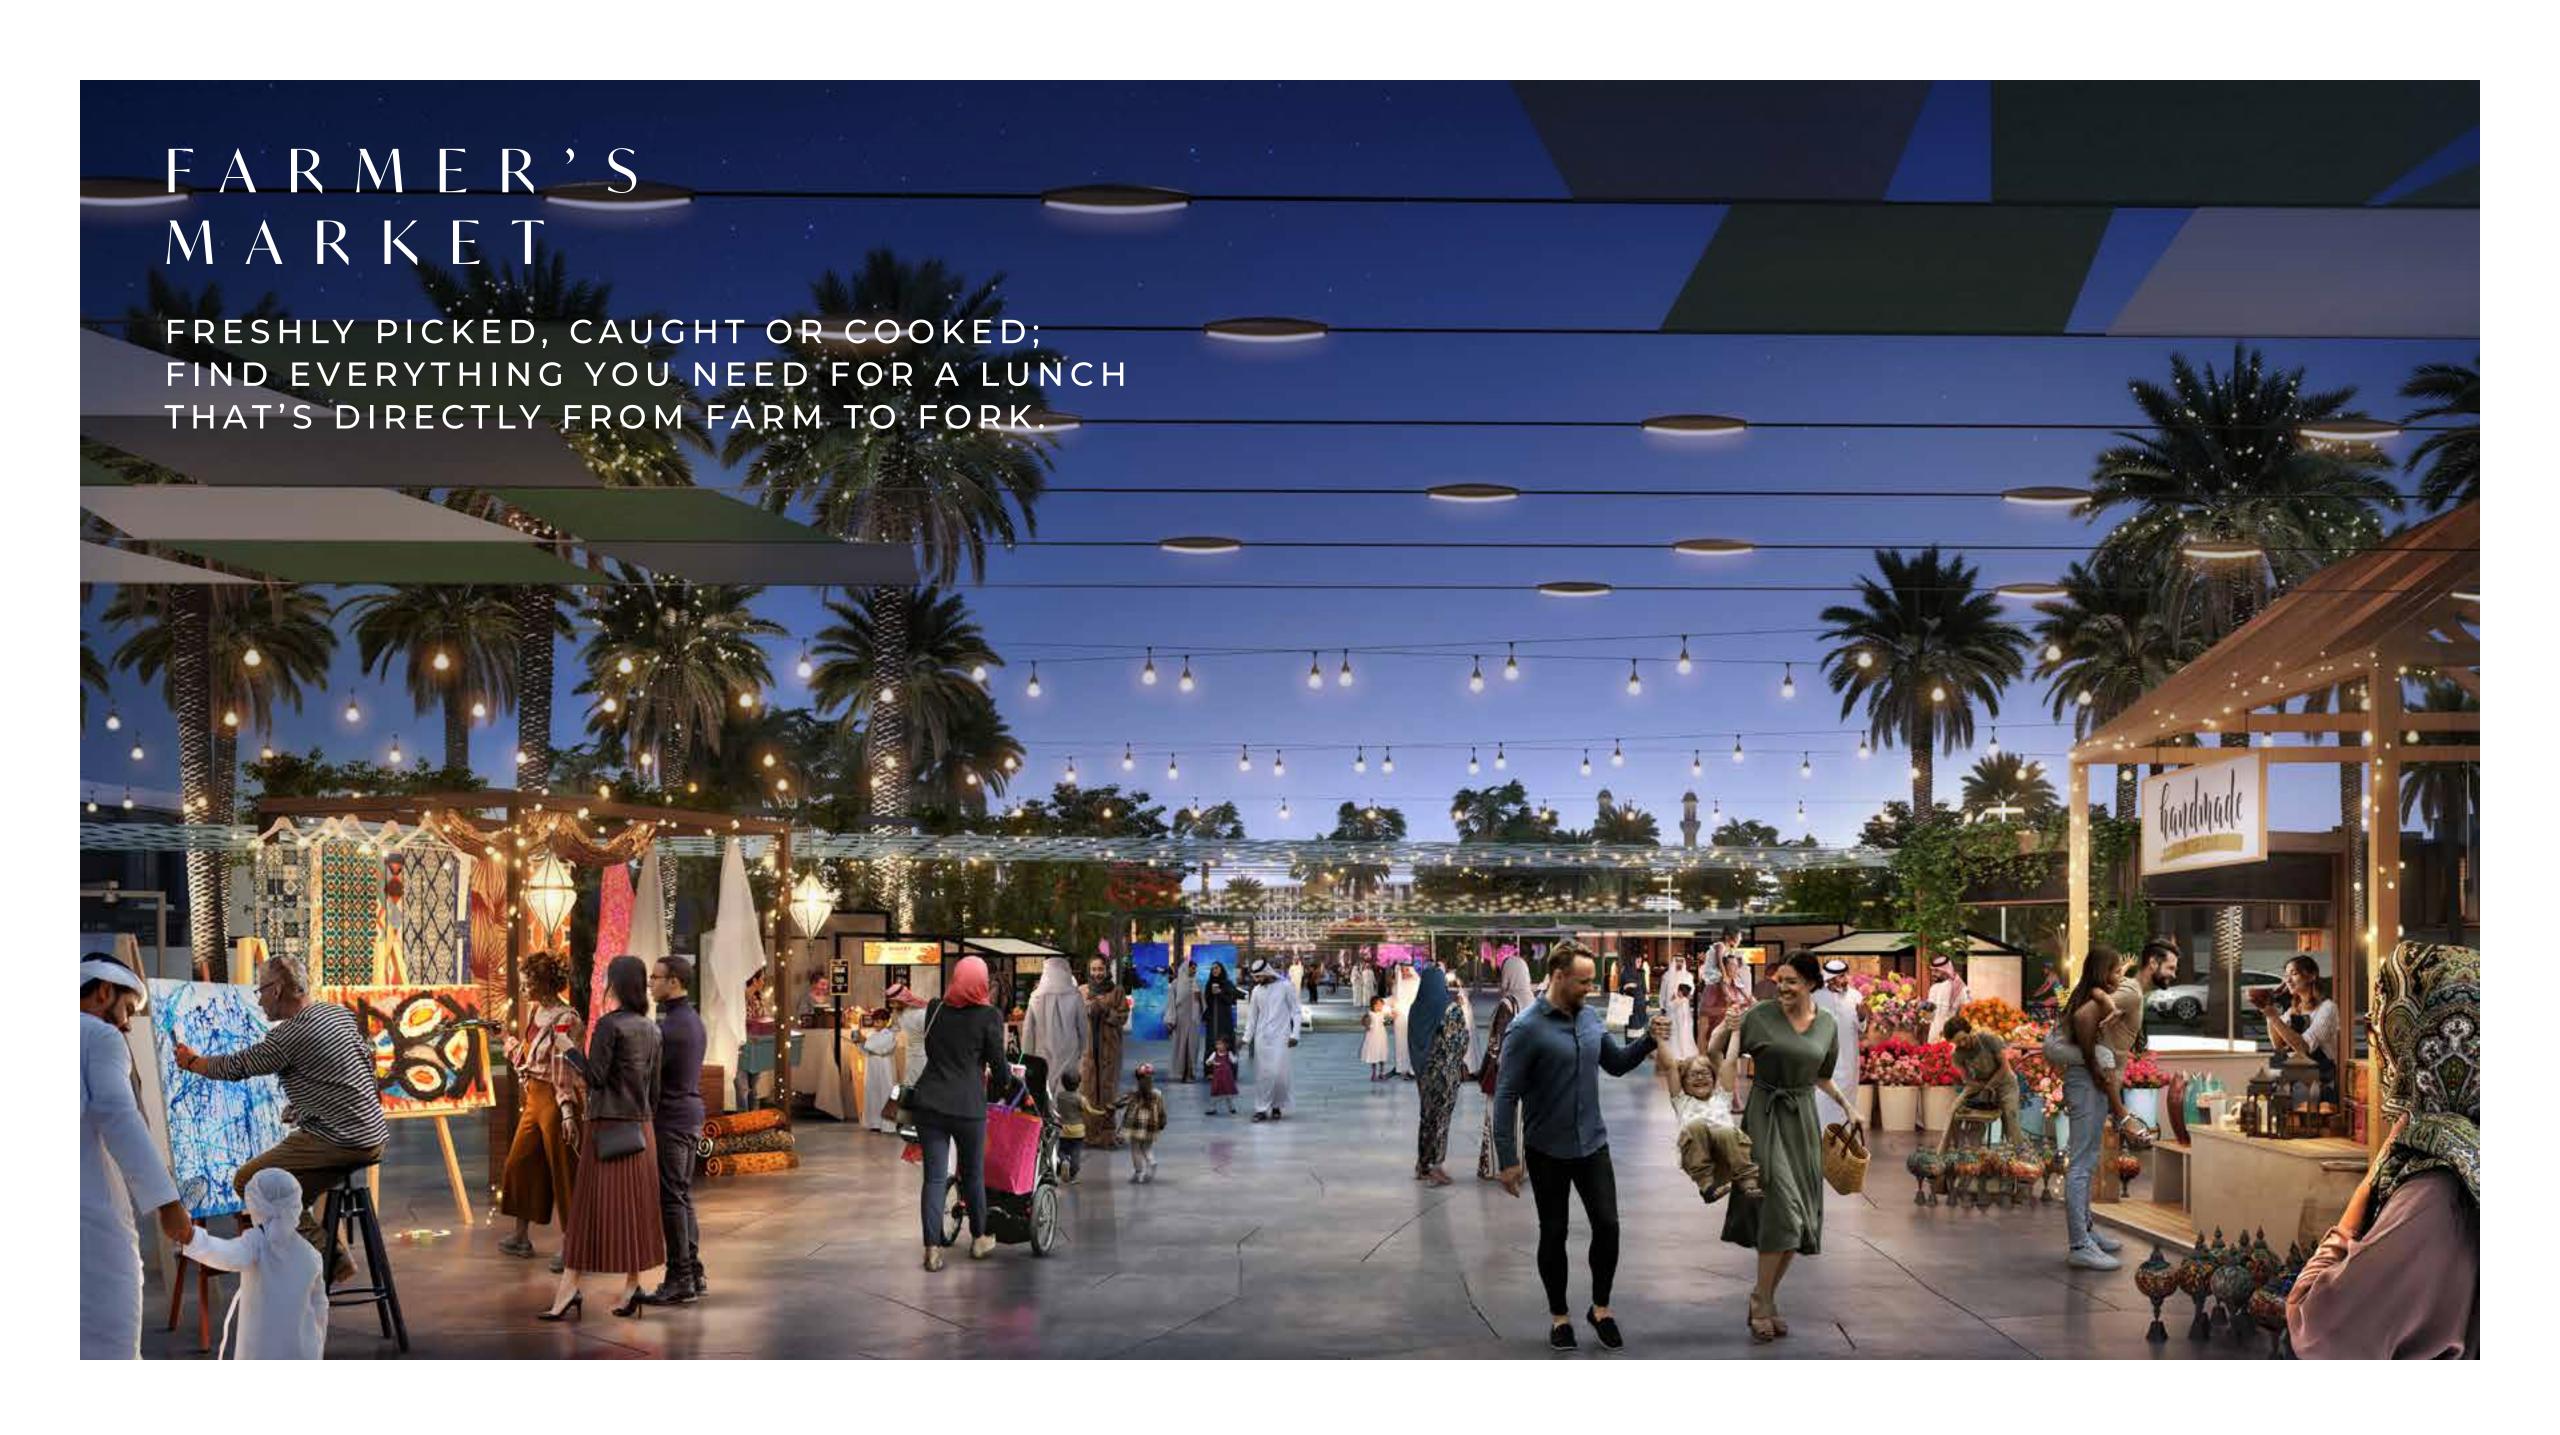

## A COMMUNITY ON NATURE'S DOORSTEP

Start your day exploring the mangroves, spotting wildlife along the way. Pick up lunch from the farmer's market for a picnic on the green. Spend the afternoon adventuring at the playground or skate park, before winding down with a movie under the stars. There's an enriching experience to suit every mood and every family member.